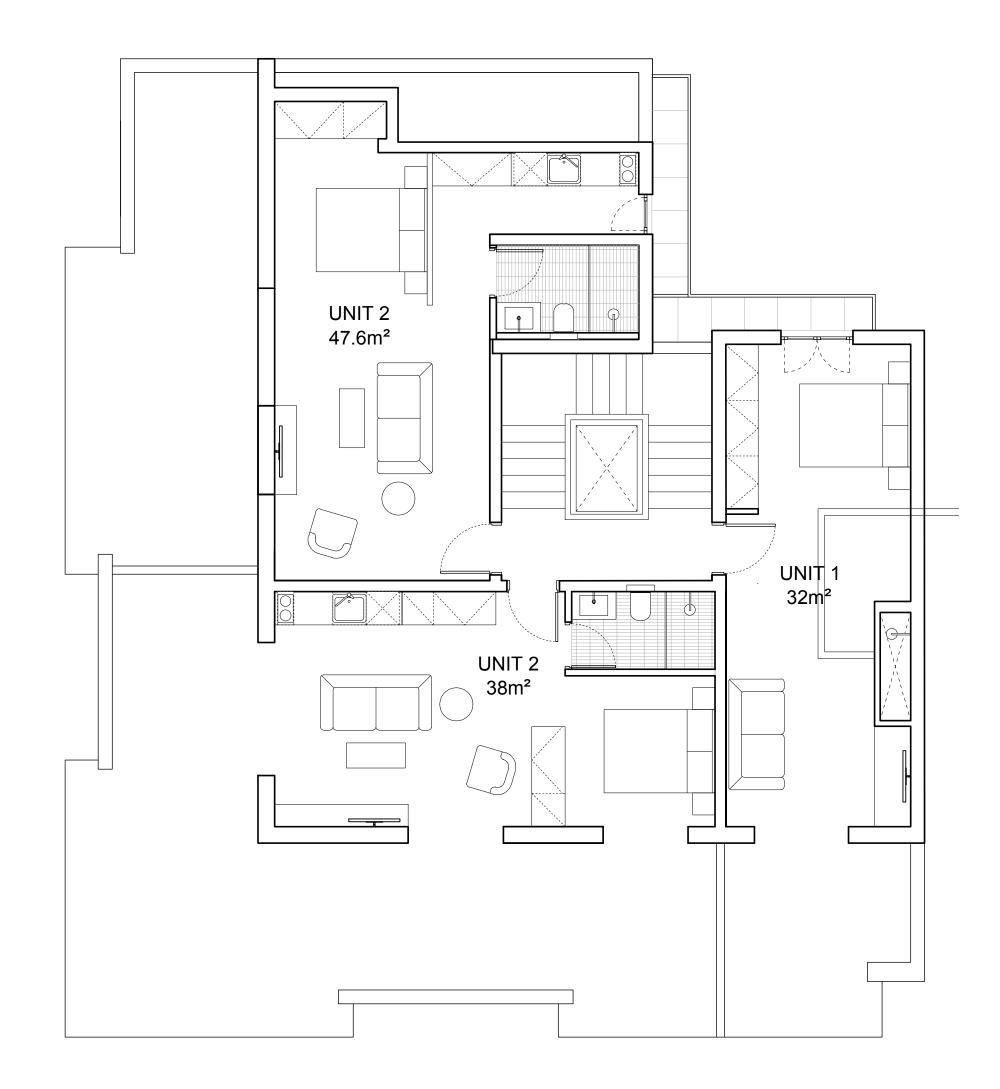

5TH FLOORS PLAN

| Floor     | Units | Size                    |
|-----------|-------|-------------------------|
| 5TH FLOOR | 1-3   | 32sqm – 38sqm – 47.6sqm |