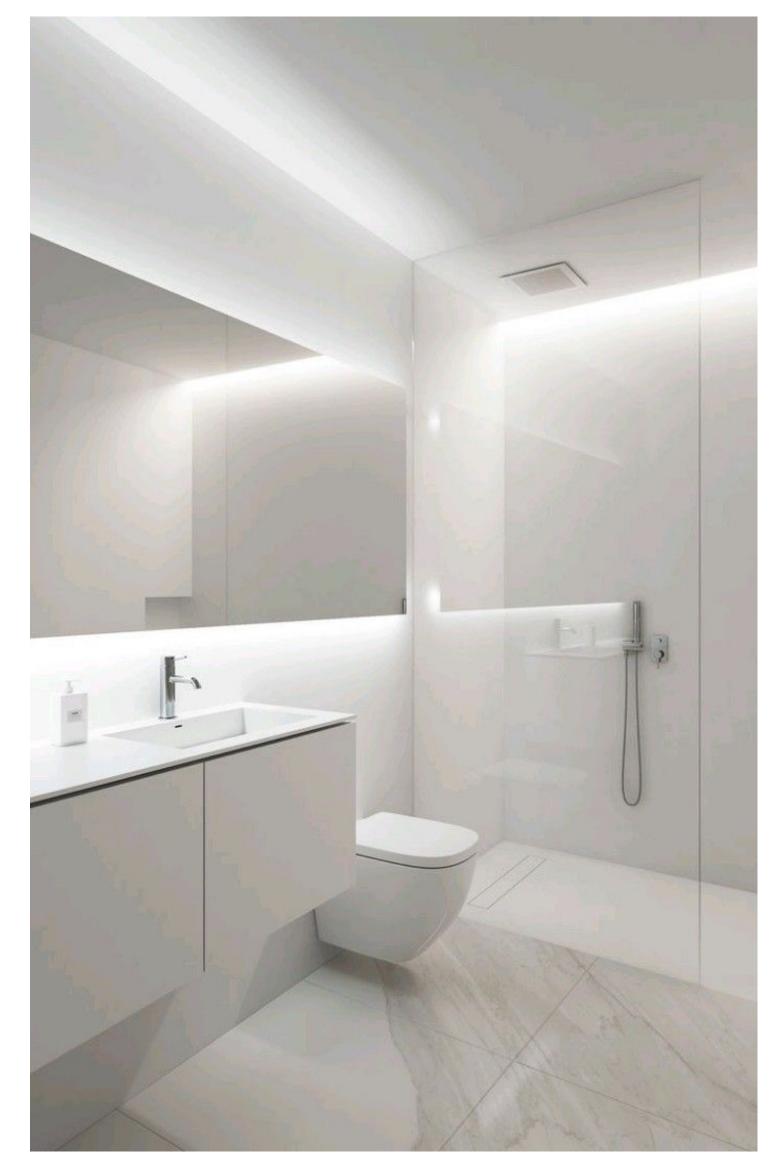

EAA PIREAUS embraces a design philosophy that is both practical and inviting, weaving together a palette of white and neutral tones with the organic textures of natural wood.

The simplicity of the lines and the uncluttered, fresh look give each interior a feeling of comfort and luminosity. Floors finished in light woods or materials that mimic wood lay a flawless base for these homes, crafting spaces that are not only bright and open but also exude a positive ambiance conducive to wellness and tranquility.