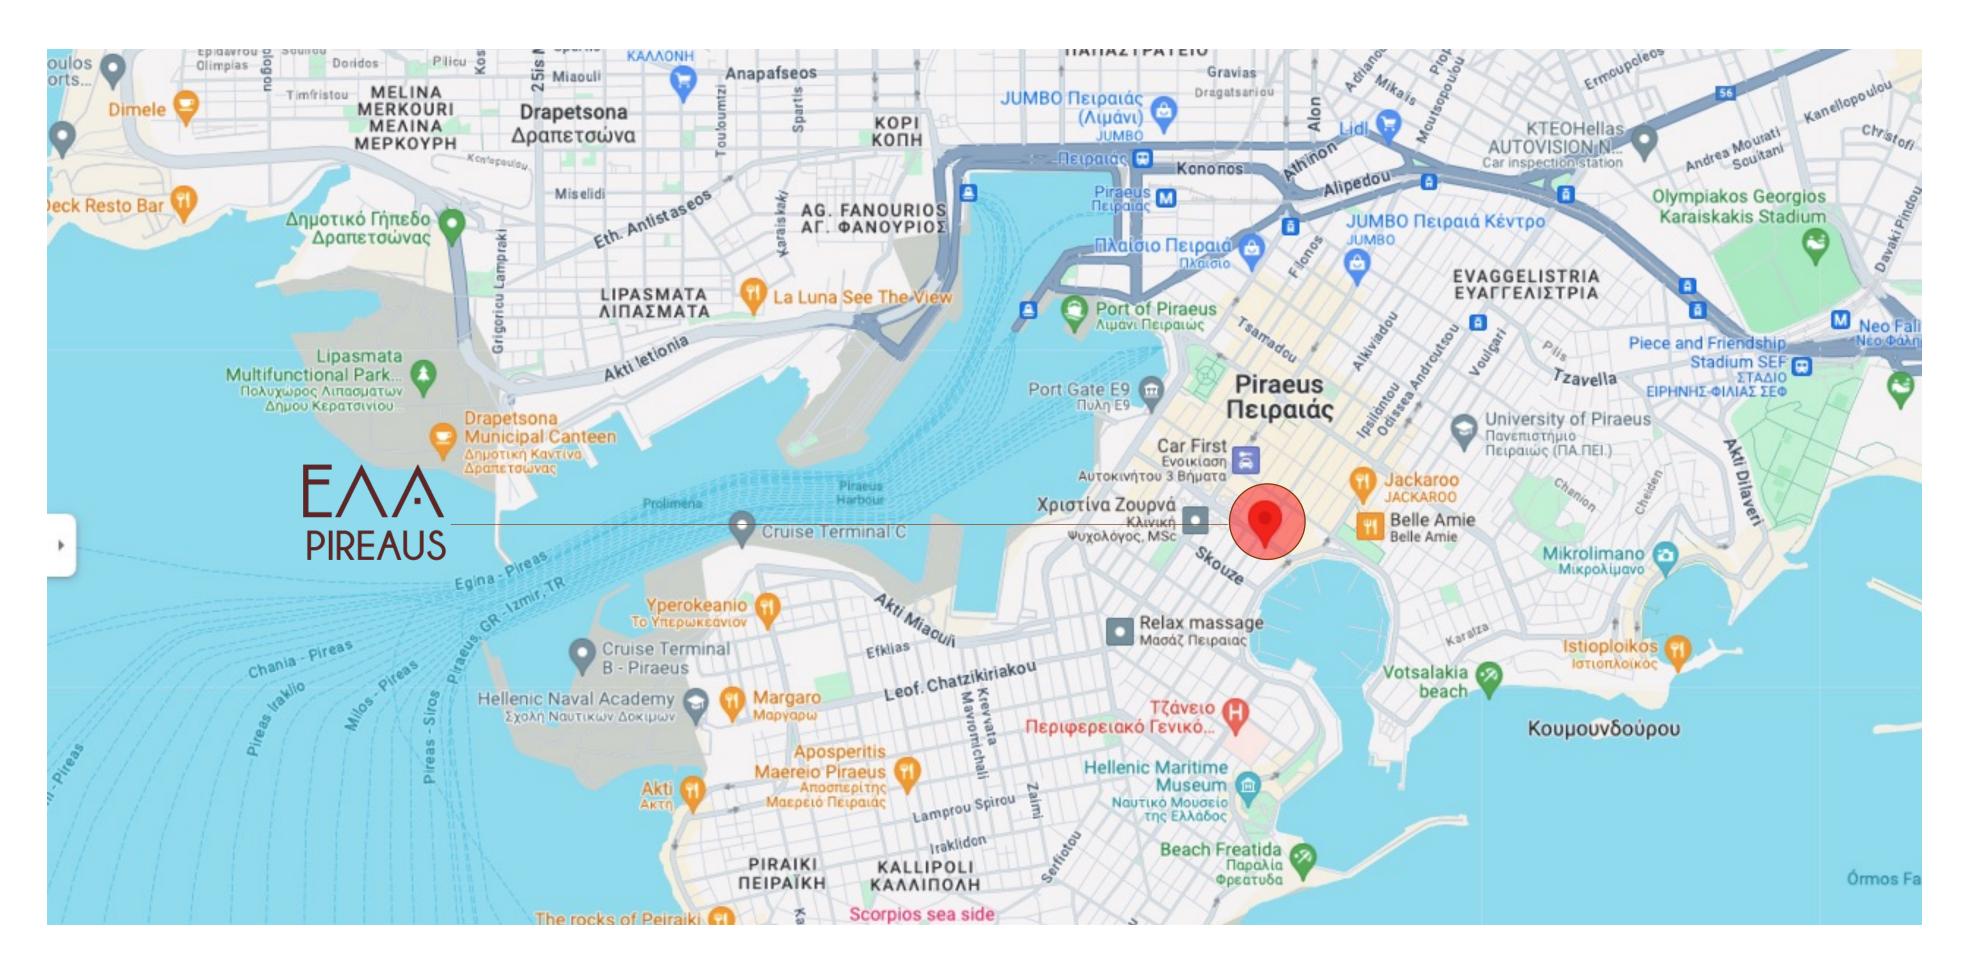

950 m - 12' WALKING TO THE METRO STATION

400 m - 5' WALKING TO THE SUPERMARKET

300 m - 4' WALKING TO HOSPITAL

500 m- 5' WALKING TO ZEAS MARINA

900 m- 11' WALKING TO PASSENGER TERMINAL

50 m - 1' WALKING TO PHARMACY