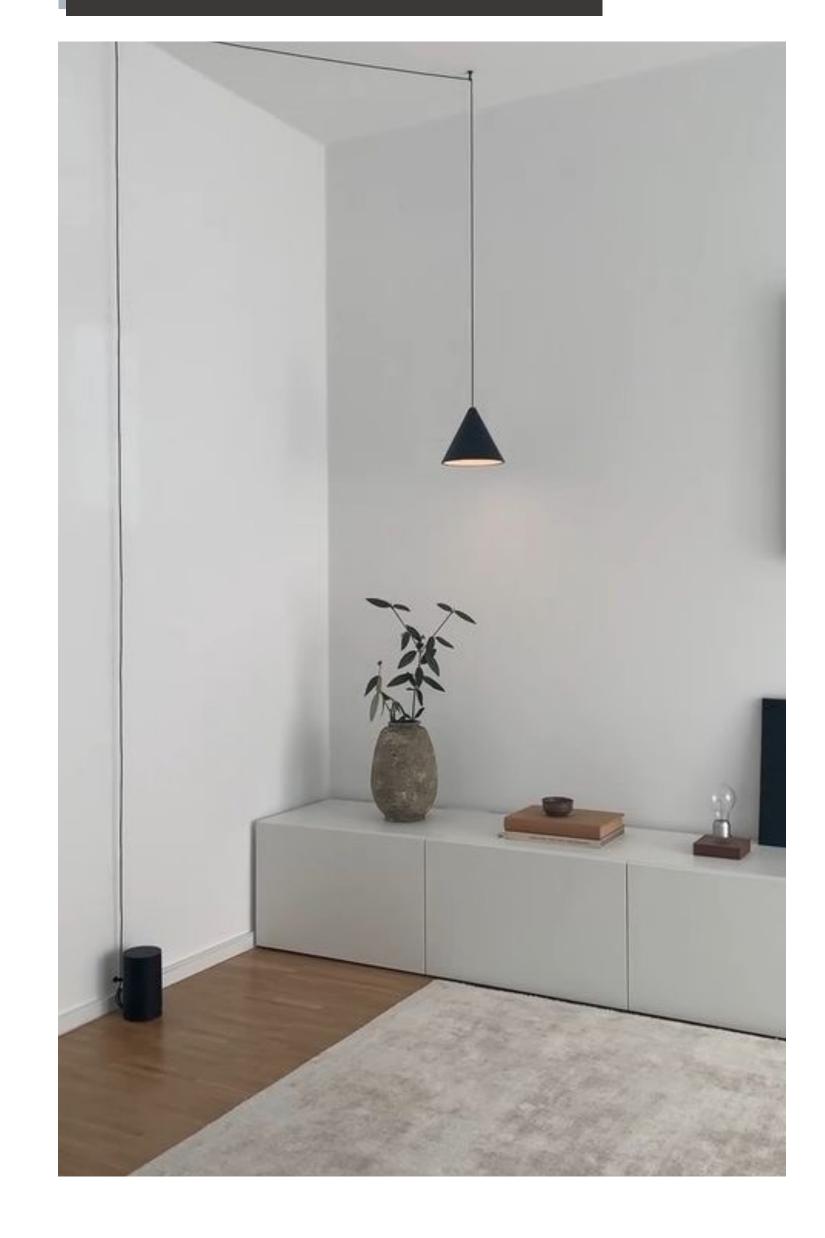

EAA PIREAUS embraces a design philosophy that is both practical and inviting, weaving together a palette of white and neutral tones with the organic textures of natural wood.

The simplicity of the lines and the uncluttered, fresh look give each interior a feeling of comfort and luminosity. Floors finished in light woods or materials that mimic wood lay a flawless base for these homes, crafting spaces that are not only bright and open but also exude a positive ambiance conducive to wellness and tranquility.