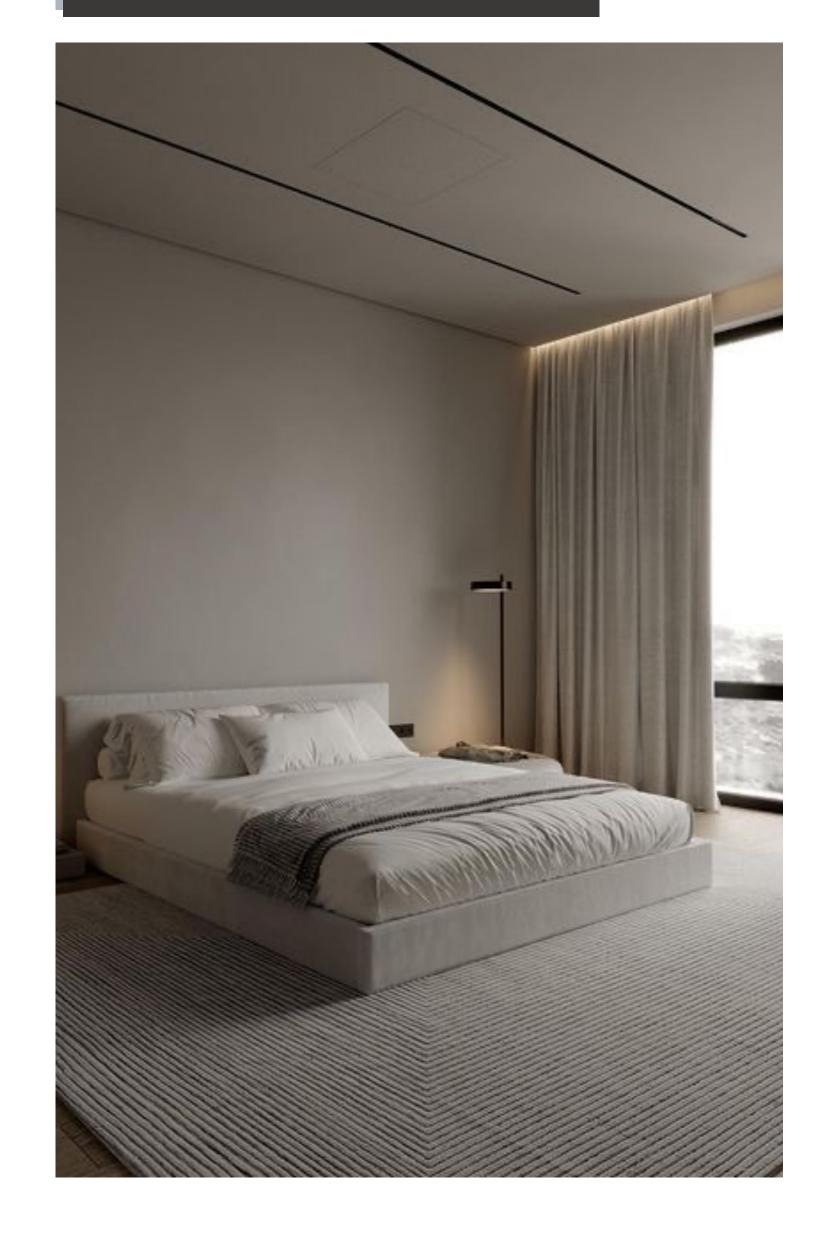

EAA PIREAUS embraces a design philosophy that is both practical and inviting, weaving together a palette of white and neutral tones with the organic textures of natural wood.

The simplicity of the lines and the uncluttered, fresh look give each interior a feeling of comfort and luminosity. Floors finished in light woods or materials that mimic wood lay a flawless base for these homes, crafting spaces that are not only bright and open but also exude a positive ambiance conducive to wellness and tranquility.