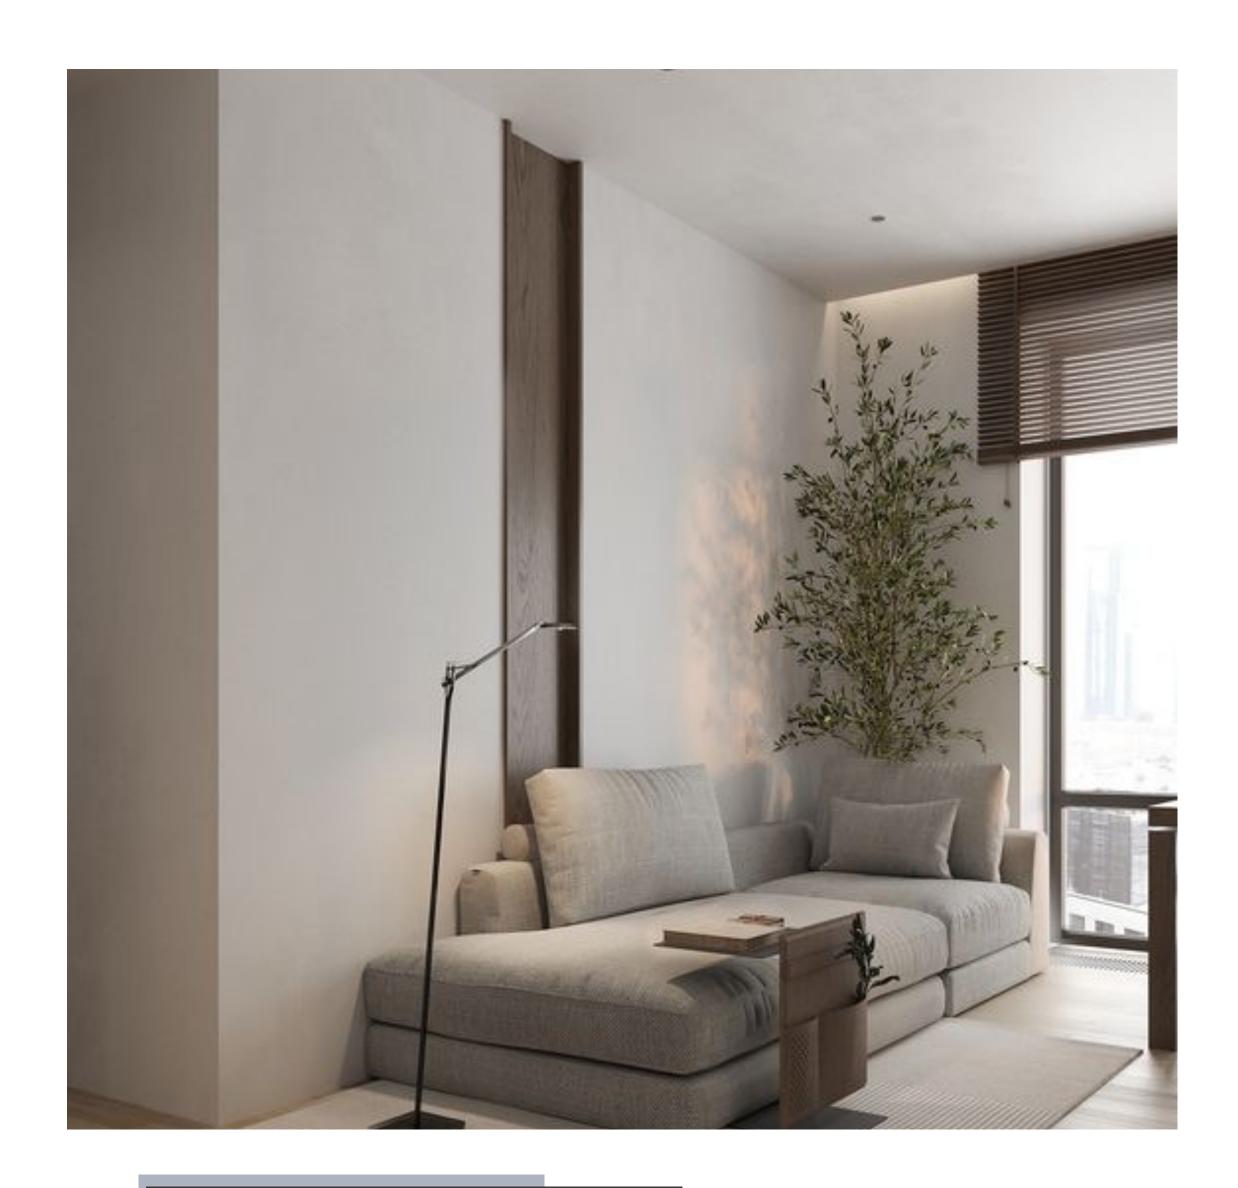

EAA PIREAUS embraces a design philosophy that is both practical and inviting, weaving together a palette of white and neutral tones with the organic textures of natural wood.

The simplicity of the lines and the uncluttered, fresh look give each interior a feeling of comfort and luminosity. Floors finished in light woods or materials that mimic wood lay a flawless base for these homes, crafting spaces that are not only bright and open but also exude a positive ambiance conducive to wellness and tranquility.