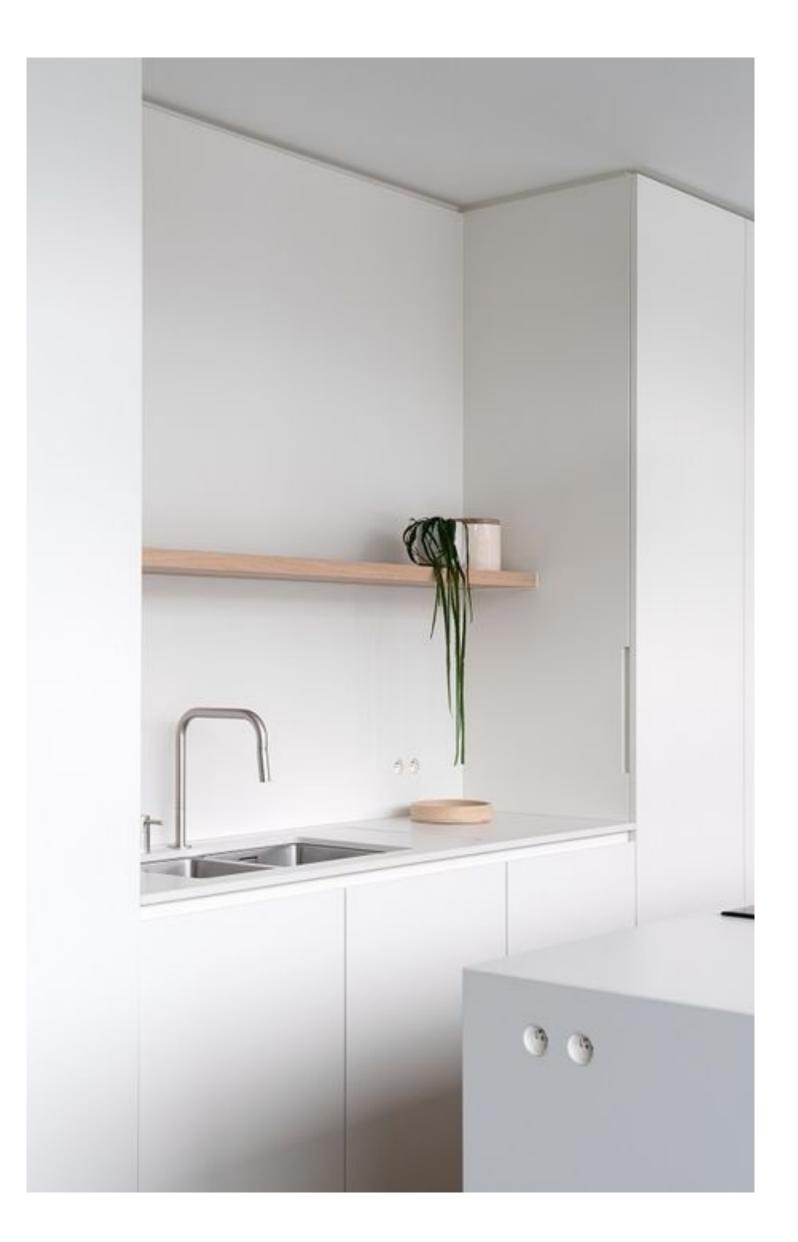

EAA PIREAUS embraces a design philosophy that is both practical and inviting, weaving together a palette of white and neutral tones with the organic textures of natural wood.

The simplicity of the lines and the uncluttered, fresh look give each interior a feeling of comfort and luminosity. Floors finished in light woods or materials that mimic wood lay a flawless base for these homes, crafting spaces that are not only bright and open but also exude a positive ambiance conducive to wellness and tranquility.