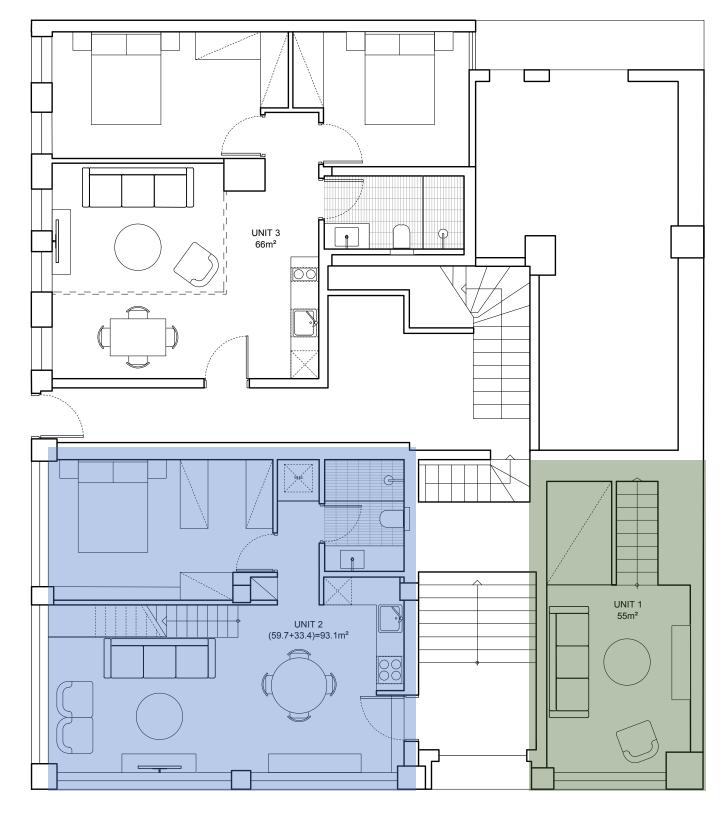

#### GROUND FLOOR PLAN

| Floor  | Units | Size  |
|--------|-------|-------|
| GROUND | G1    | 66sqm |

GROUND & MEZANINE FLOORS DUBLEX PLAN

GROUND FLOOR

MEZANINE FLOOR

| Floor     | Units | Size            |
|-----------|-------|-----------------|
| GROUND    | GM1   | 114 sqm DUBLEX  |
| &MEZANINE | GM2   | 93.1 sqm DUBLEX |