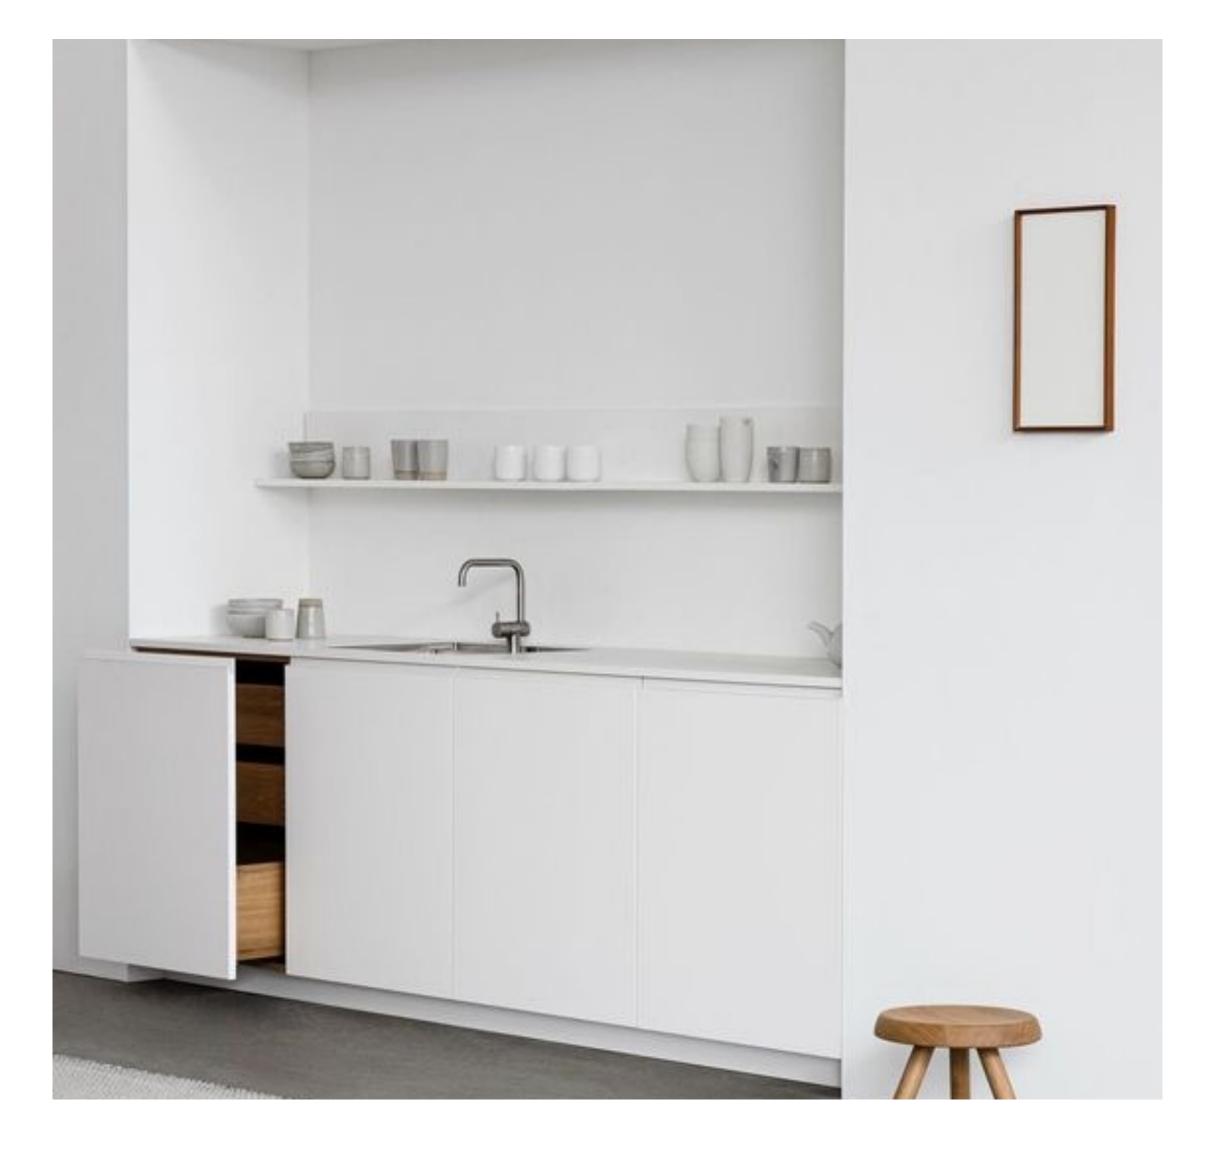

EAA PIREAUS embraces a design philosophy that is both practical and inviting, weaving together a palette of white and neutral tones with the organic textures of natural wood.

The simplicity of the lines and the uncluttered, fresh look give each interior a feeling of comfort and luminosity. Floors finished in light woods or materials that mimic wood lay a flawless base for these homes, crafting spaces that are not only bright and open but also exude a positive ambiance conducive to wellness and tranquility.

MODERN DESIGN

**IN-HOUSE LAUNDRY** 

FULLY EQUIPPED