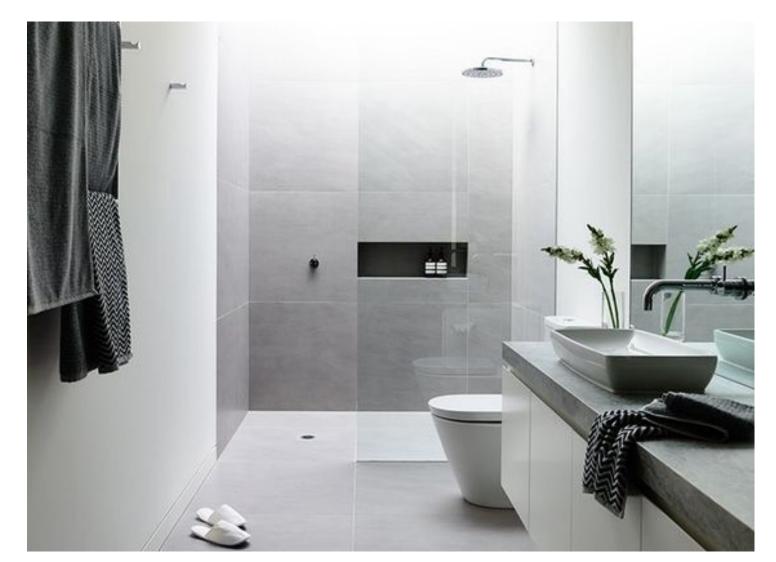

EAA PIREAUS embraces a design philosophy that is both practical and inviting, weaving together a palette of white and neutral tones with the organic textures of natural wood.

The simplicity of the lines and the uncluttered, fresh look give each interior a feeling of comfort and luminosity. Floors finished in light woods or materials that mimic wood lay a flawless base for these homes, crafting spaces that are not only bright and open but also exude a positive ambiance conducive to wellness and tranquility.