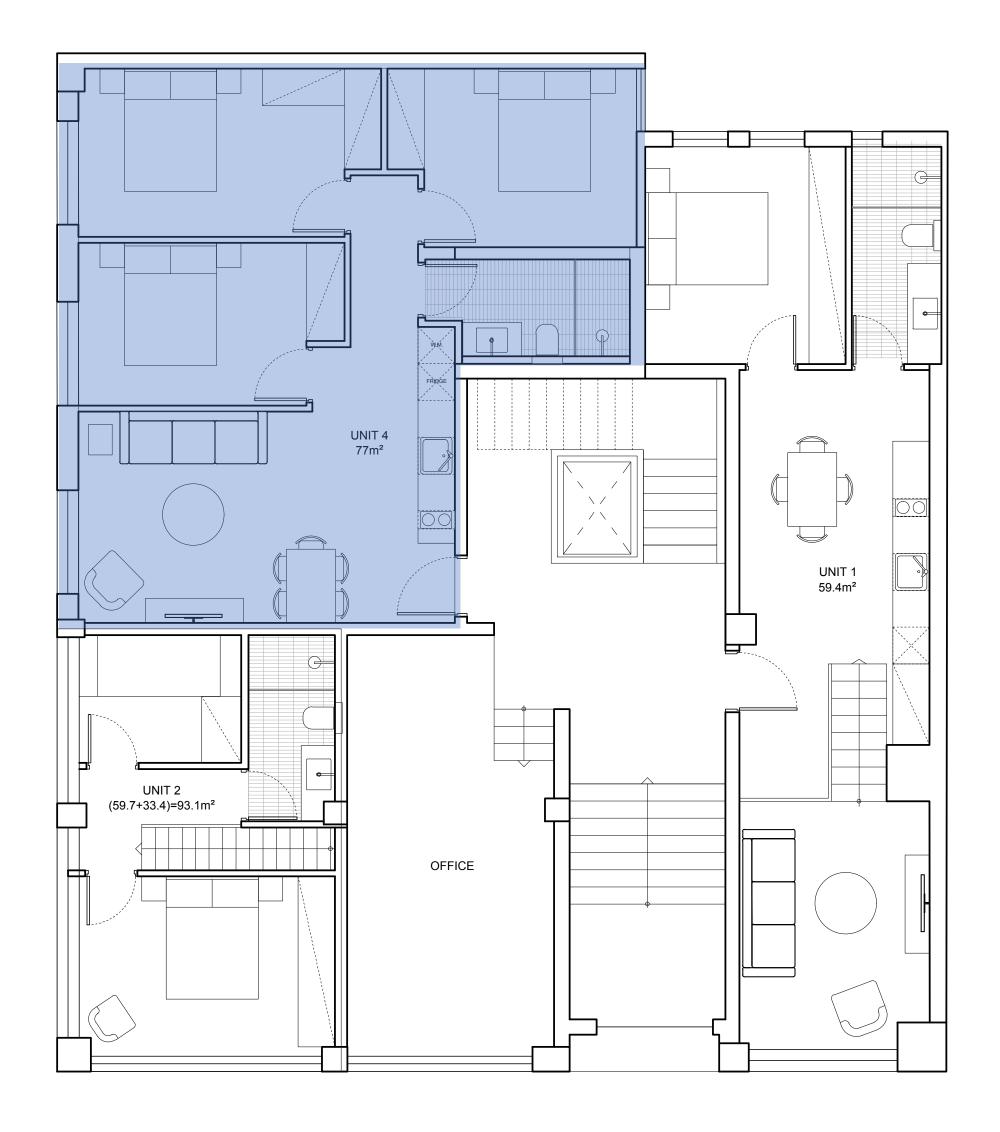

#### MEZANINE FLOOR PLAN

| Floor    | Units | Size  |
|----------|-------|-------|
| MEZANINE | M1    | 77sqm |