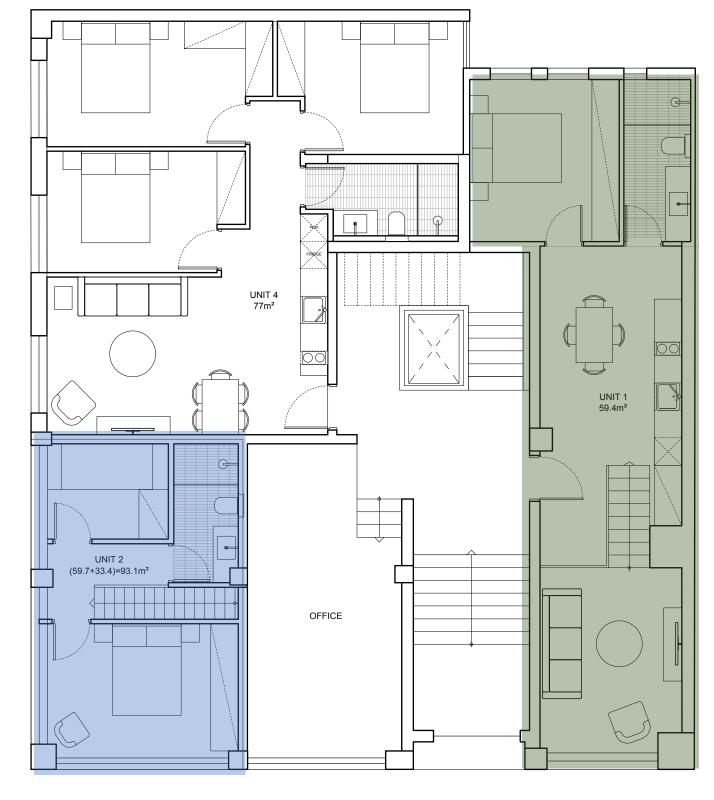

#### MEZANINE FLOOR PLAN

| Floor    | Units | Size  |
|----------|-------|-------|
| MEZANINE | M1    | 77sqm |