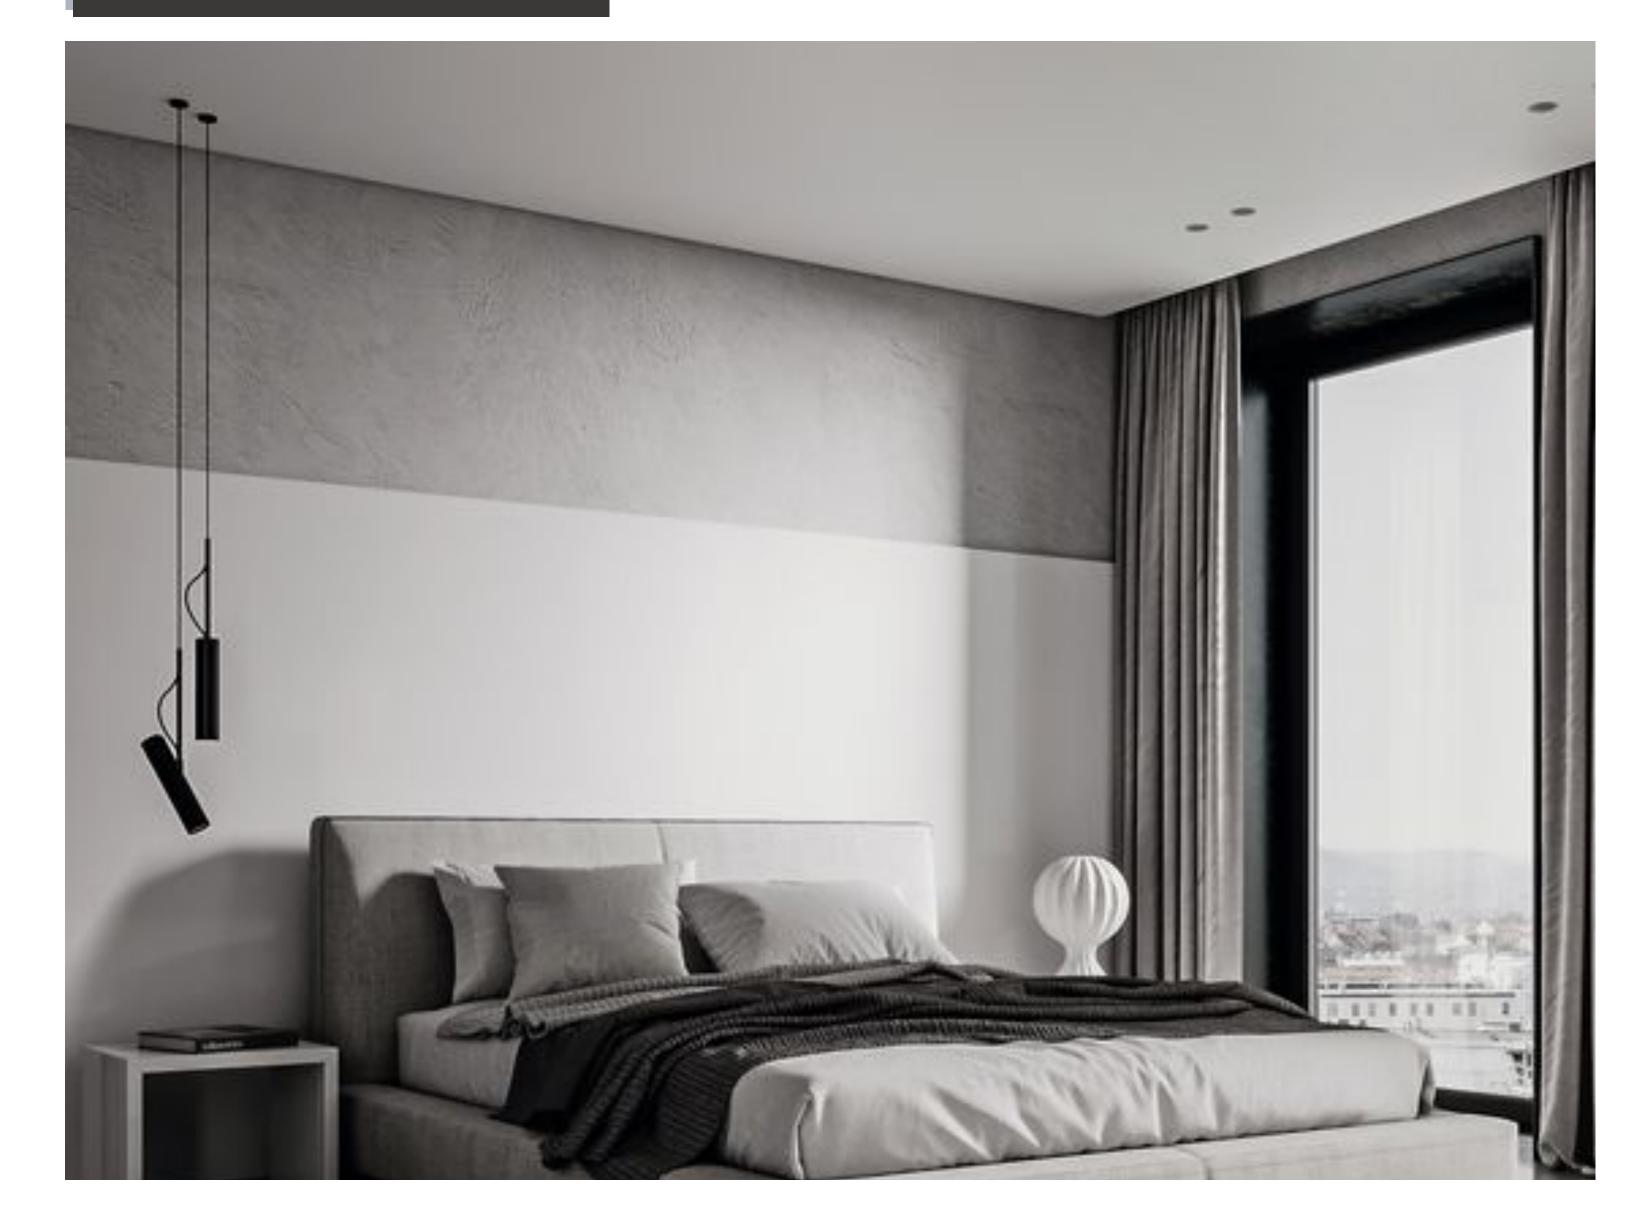

EAA PIREAUS embraces a design philosophy that is both practical and inviting, weaving together a palette of white and neutral tones with the organic textures of natural wood.

The simplicity of the lines and the uncluttered, fresh look give each interior a feeling of comfort and luminosity. Floors finished in light woods or materials that mimic wood lay a flawless base for these homes, crafting spaces that are not only bright and open but also exude a positive ambiance conducive to wellness and tranquility.