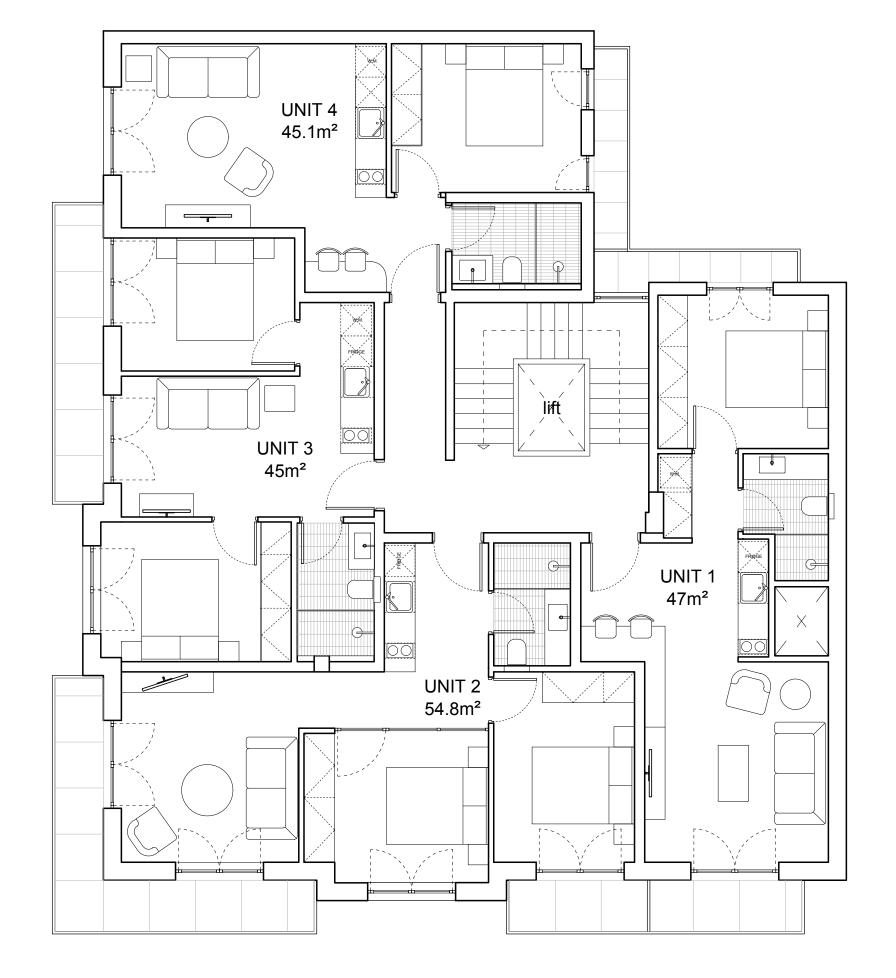

### 1ST-4TH FLOORS PLAN

| Floor     | Units | Size                             |
|-----------|-------|----------------------------------|
| 4TH FLOOR | 1-4   | 47sqm- 54.8sqm – 45sqm- 45.1 sqm |
| 3RD FLOOR | 1-4   | 47sqm- 54.8sqm – 45sqm- 45.1 sqm |
| 2ND FLOOR | 1-4   | 47sqm- 54.8sqm – 45sqm- 45.1 sqm |
| 1ST FLOOR | 1-4   | 47sqm- 54.8sqm – 45sqm- 45.1 sqm |