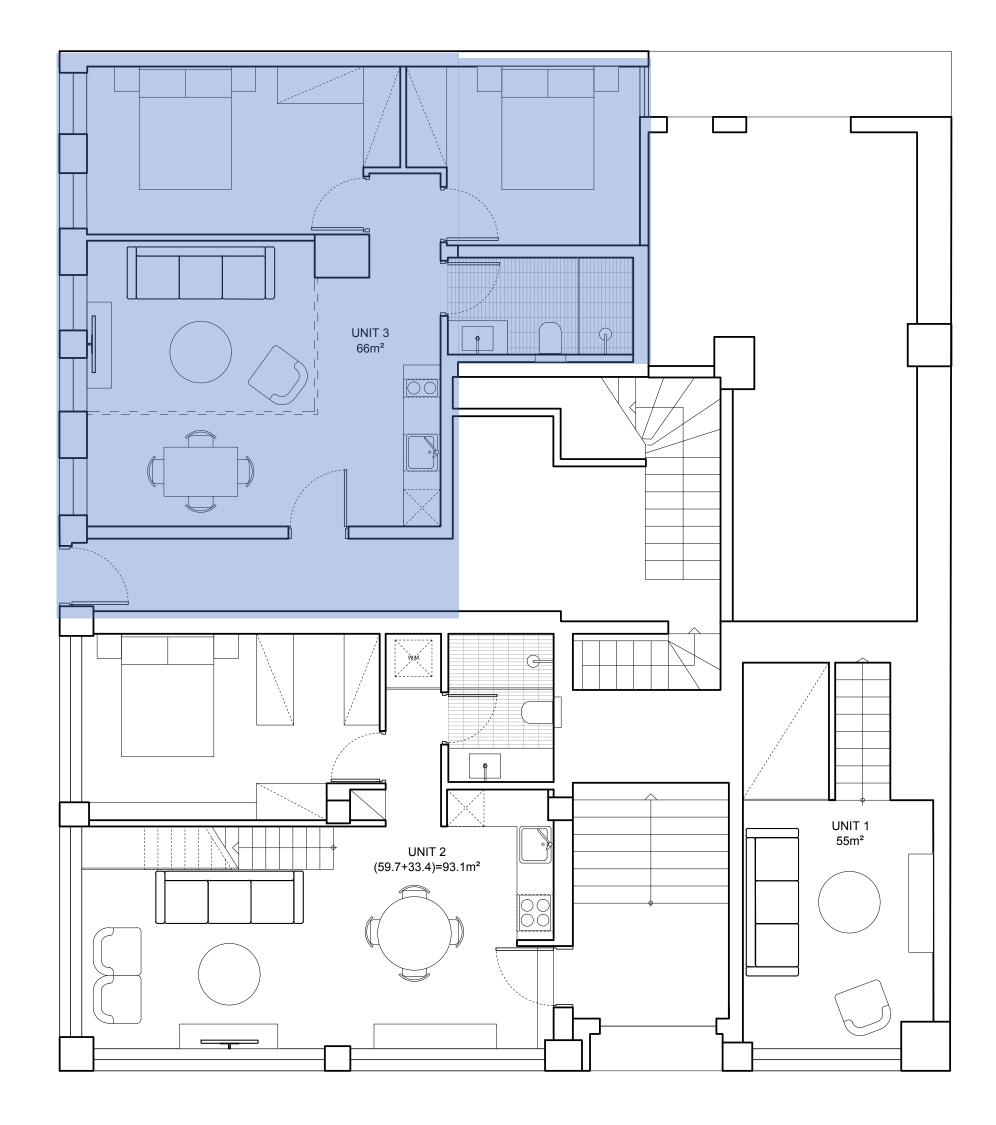

#### GROUND FLOOR PLAN

| Floor  | Units | Size  |
|--------|-------|-------|
| GROUND | G1    | 66sqm |

GROUND & MEZANINE FLOORS DUBLEX PLAN

GROUND FLOOR

MEZANINE FLOOR

| Floor     | Units | Size            |
|-----------|-------|-----------------|
| GROUND    | GM1   | 114 sqm DUBLEX  |
| &MEZANINE | GM2   | 93.1 sqm DUBLEX |