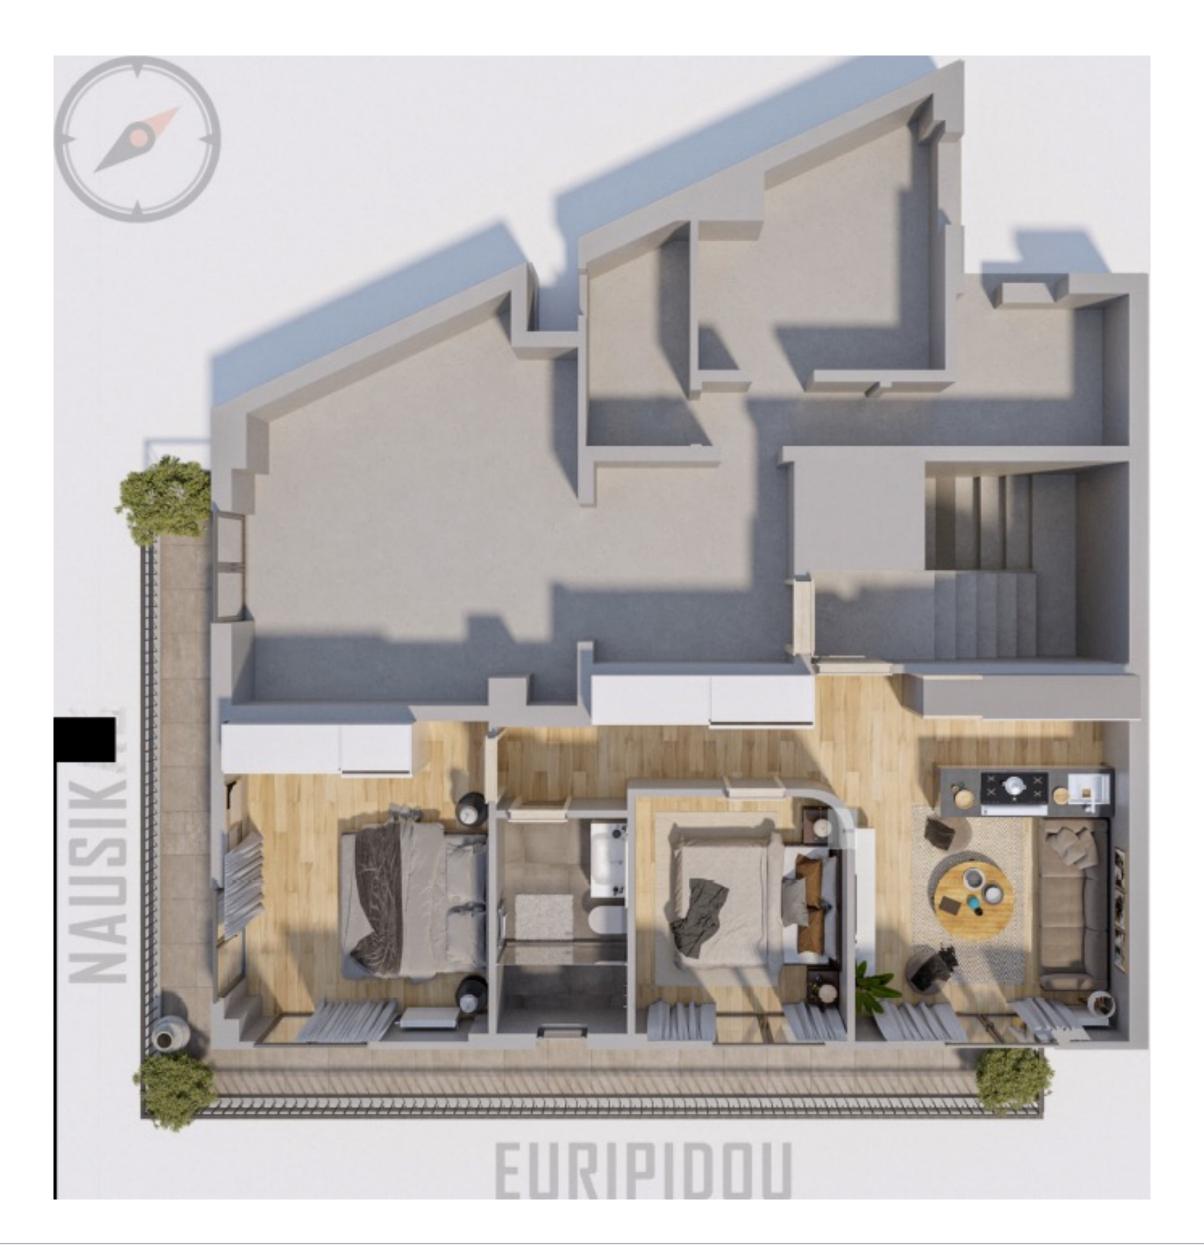

#### MEZONNETE GROUND FLOOR 57.17 SQM

| STR.  |  |
|-------|--|
| NOG   |  |
| EURIP |  |

| Floor     | Units     | Size               |
|-----------|-----------|--------------------|
| 3RD FLOOR | 03A – 03B | 59.17sqm- 54.80sqm |
| 2ND FLOOR | 02A – 02B | 57.17sqm- 56.80sqm |
| 1ST FLOOR | 01A - 01B | 57.17sqm- 56.80sqm |
|           |           |                    |

1ST FLOOR 57.17 SQM