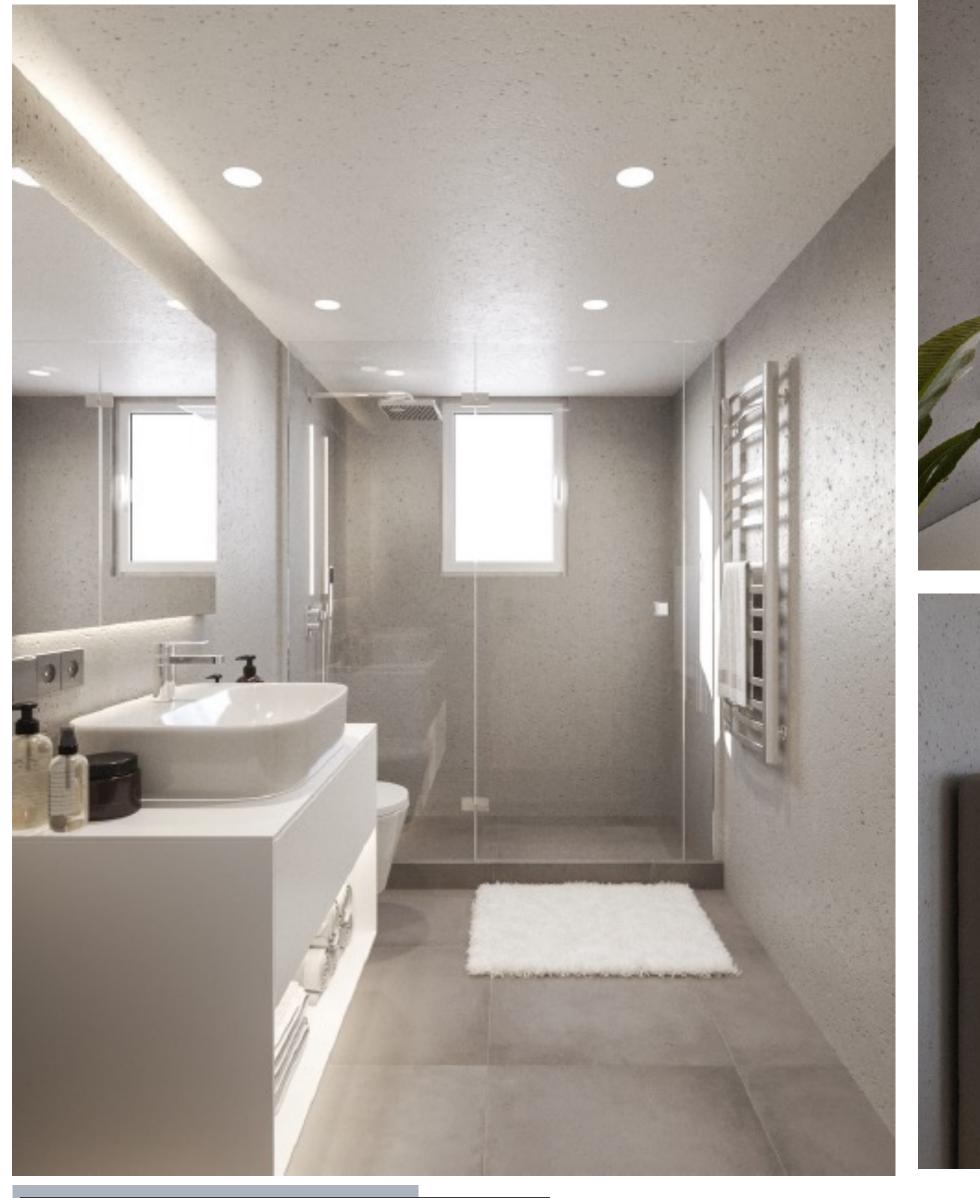

## ADDITIONAL FEATURES

. .

. .

. .

. .

HEAT PUMP

NEW LED TECHNOLOGY LIGHTING

ALUMINUM FRAMED WINDOWS WITH DUAL GLAZING

NEW MECHANICAL WIRING. PLUMPING & DRAINAGE SYSTEM INSTALLATION

NEW ELEVATOR WITH RELEASE SYSTEM

ELECTRIC ROLLER SHUTTERS

**MODERN DESIGN** 

**IN-HOUSE LAUNDRY** 

FULLY EQUIPPED

- . .
- . .
- . .
- . .

INVESTMENT OPPORTUNITY