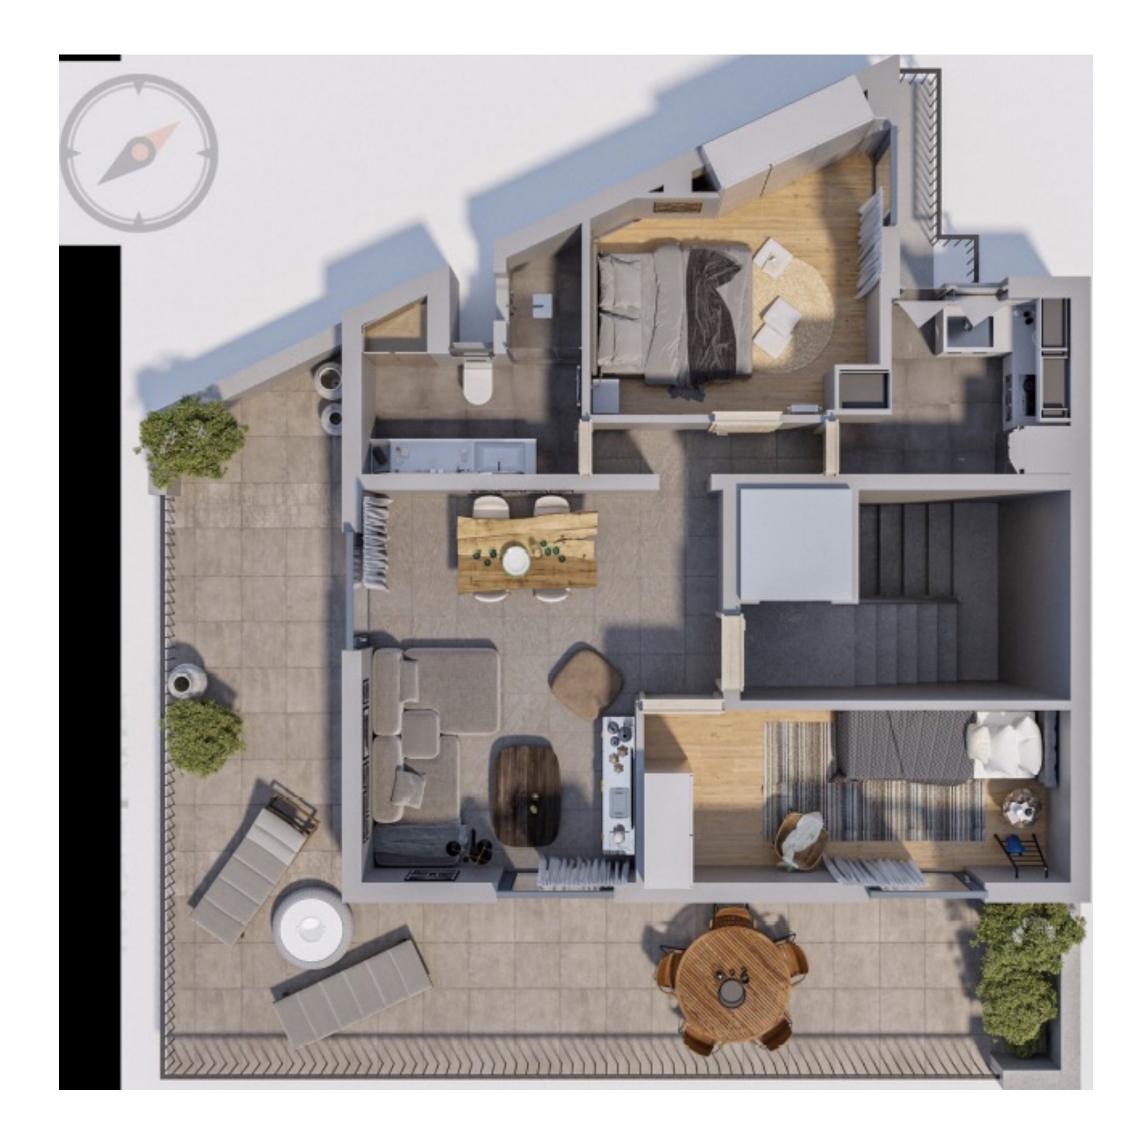

#### 4TH FLOOR PLAN

EURIPIDOU STR.

| Jnits | Size     |
|-------|----------|
| 04A   | 69.52sqm |

## 4TH FLOOR 69.85 SQM

#### 4TH FLOOR

## 4TH FLOOR