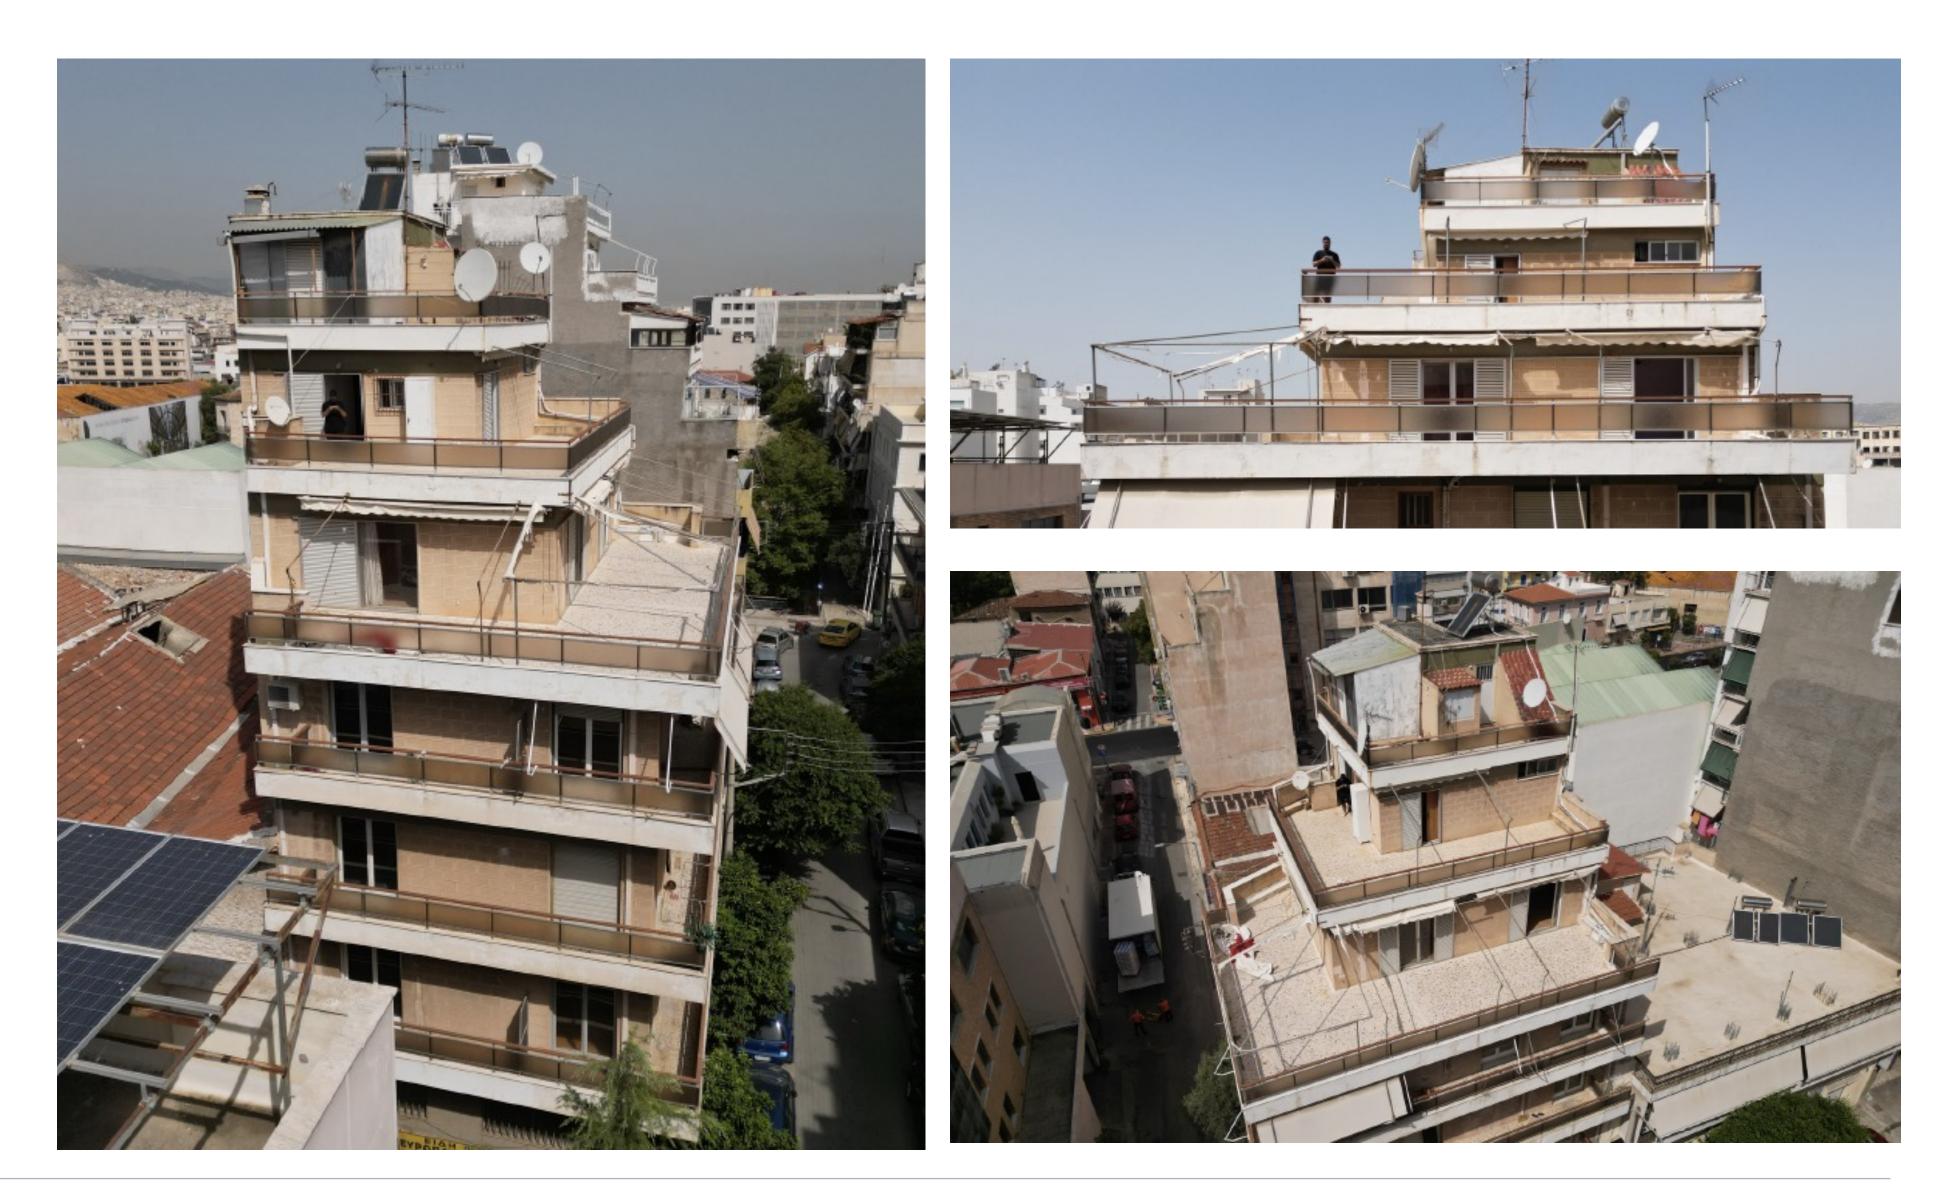

## **BUILT IN 1973**

A residential building at a corner site, situated in a tranquil neighborhood, is in excellent shape with a renovation plan already in place.

Basement Ground Floor with Mezzanine 1<sup>st</sup> Floor 2<sup>nd</sup> Floor 3<sup>rd</sup> Floor 4<sup>th</sup> Floor 5<sup>th</sup> Floor Rooftop Loft

#### CURRENT SITUATION