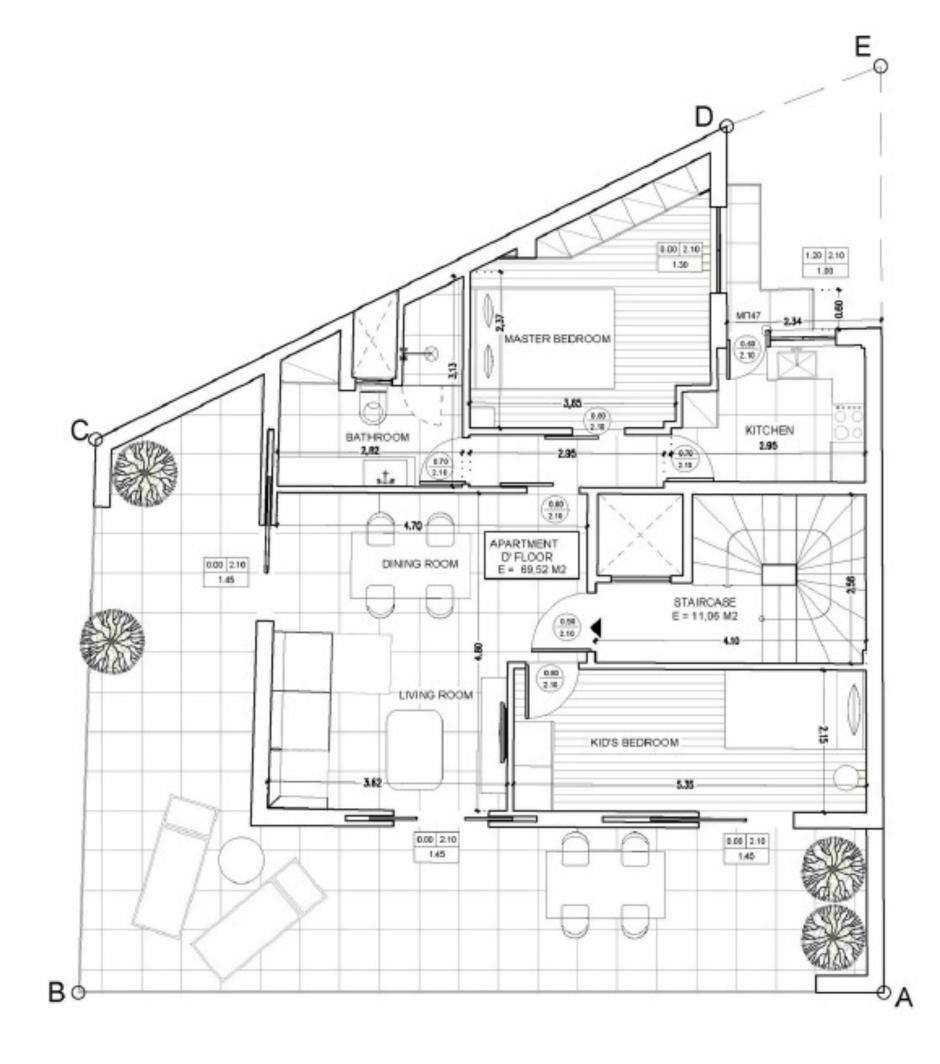

#### 4TH FLOOR PLAN

EURIPIDOU STR.

| Jnits | Size     |
|-------|----------|
| 04A   | 69.52sqm |

## 4TH FLOOR 69.85 SQM

#### 4TH FLOOR

## 4TH FLOOR