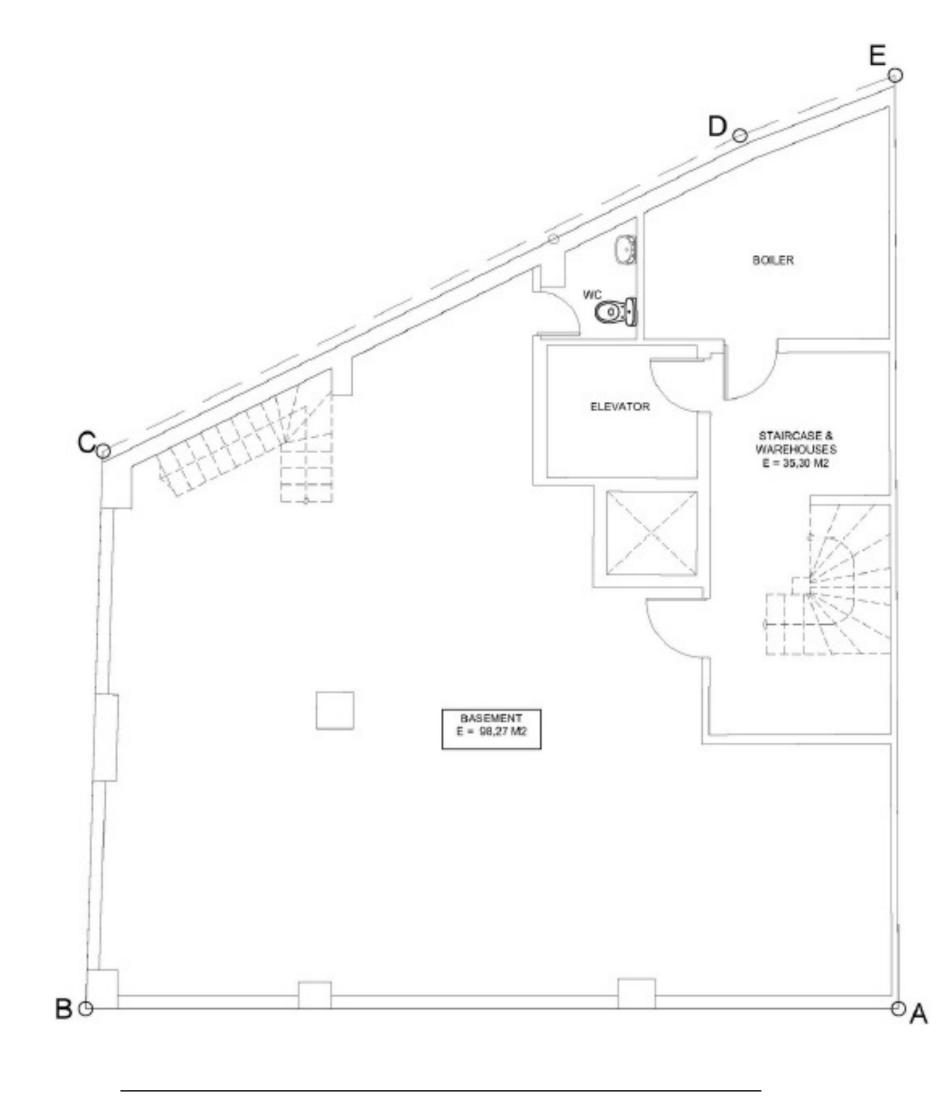

#### BASEMENT STORAGE

BASEMEN STORAGE

EURIPIDOU STR.

|             | IT | 133.57 sqm |   |
|-------------|----|------------|---|
| E 98.27 sqm | -  | 98.27 sqm  | _ |