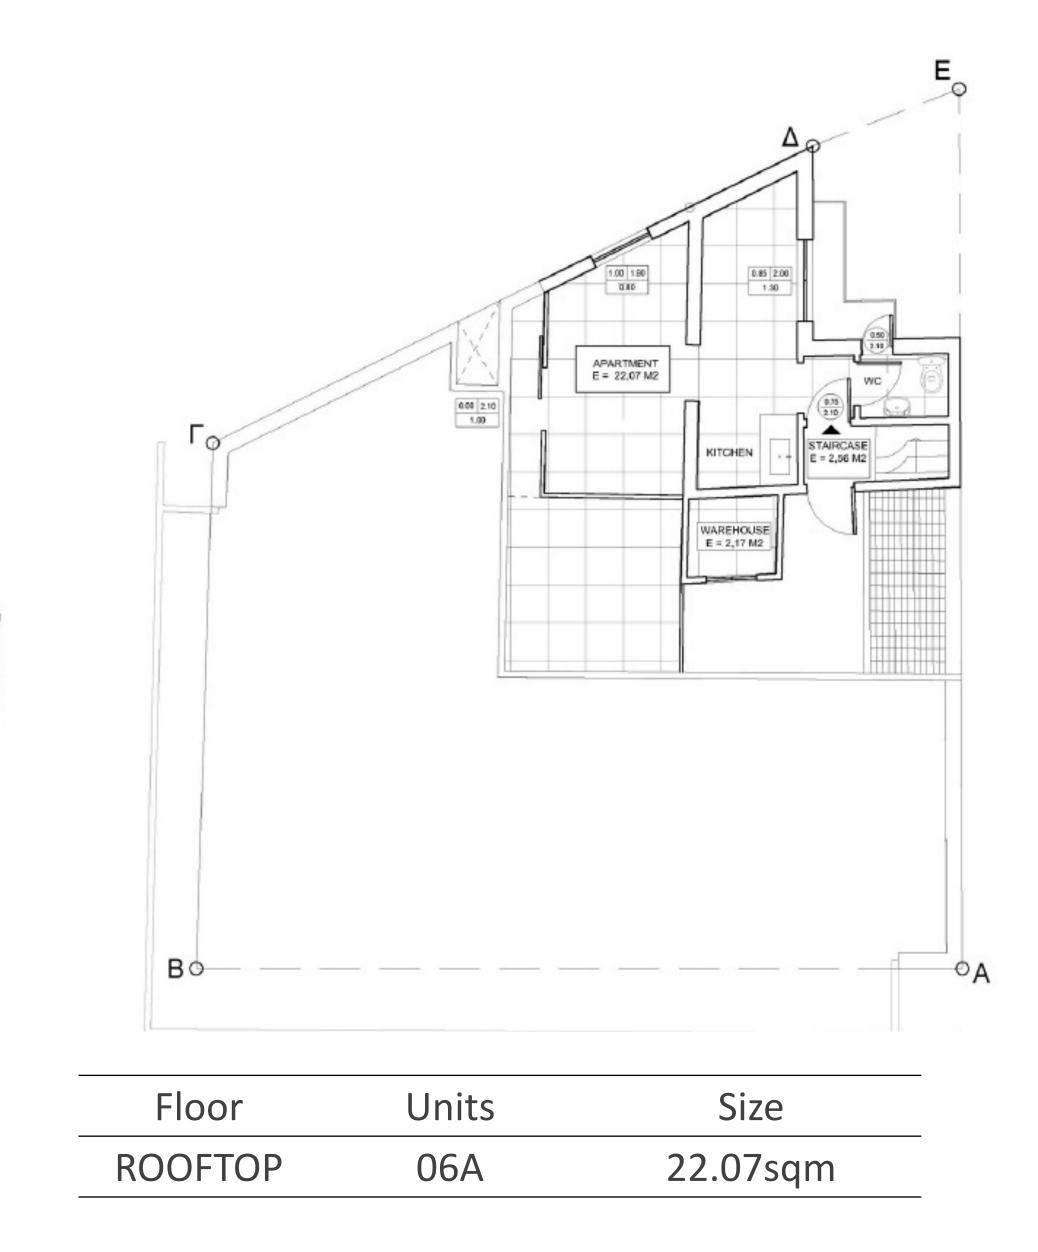

E

| Units |
|-------|
| 01A   |
| 01B   |
|       |





#### MEZONNETE GROUND FLOOR 57.17 SQM











| STR.  |  |
|-------|--|
| NOG   |  |
| EURIP |  |

| Floor     | Units     | Size               |
|-----------|-----------|--------------------|
| 3RD FLOOR | 03A – 03B | 59.17sqm- 54.80sqm |
| 2ND FLOOR | 02A – 02B | 57.17sqm- 56.80sqm |
| 1ST FLOOR | 01A - 01B | 57.17sqm- 56.80sqm |
|           |           |                    |









1ST FLOOR 57.17 SQM



















#### 1ST- 3RD FLOORS





#### 4TH FLOOR PLAN





EURIPIDOU STR.

| Jnits | Size     |
|-------|----------|
| 04A   | 69.52sqm |





## 4TH FLOOR 69.85 SQM









#### 4TH FLOOR







## 4TH FLOOR







#### 5TH FLOOR PLAN



ΟΔΟΣ ΝΑΥΣΙΚΑΣ



www.platinaplus.com

ΟΔΟΣ ΕΥΡΙΠΙΔΟΥ

UnitsSize05A32.65sqm





# ΟΔΟΣ ΝΑΥΣΙΚΑΣ

ROOFTOP WITH LOFT





## ADDITIONAL FEATURES



. .

. .

. .

. .

HEAT PUMP



NEW LED TECHNOLOGY LIGHTING



ALUMINUM FRAMED WINDOWS WITH DUAL GLAZING



NEW MECHANICAL WIRING. PLUMPING & DRAINAGE SYSTEM INSTALLATION



NEW ELEVATOR WITH RELEASE SYSTEM



ELECTRIC ROLLER SHUTTERS



**MODERN DESIGN** 



**IN-HOUSE LAUNDRY** 



FULLY EQUIPPED







- . .
- . .
- . .
- . .

INVESTMENT OPPORTUNITY

This presents an exceptional opportunity for investors seeking a cost-effective option, including the Golden Visa program, located centrally in Piraeus. This property is ideal for short-term rental business ventures.







#### ADDRESS

3, XANTHOU GLYFADA ATHENS GREECE

#### CONTACT DETAILS

212 213 6973 info@platinaplus.com www.platinaplus.com



- • • •
- • . .