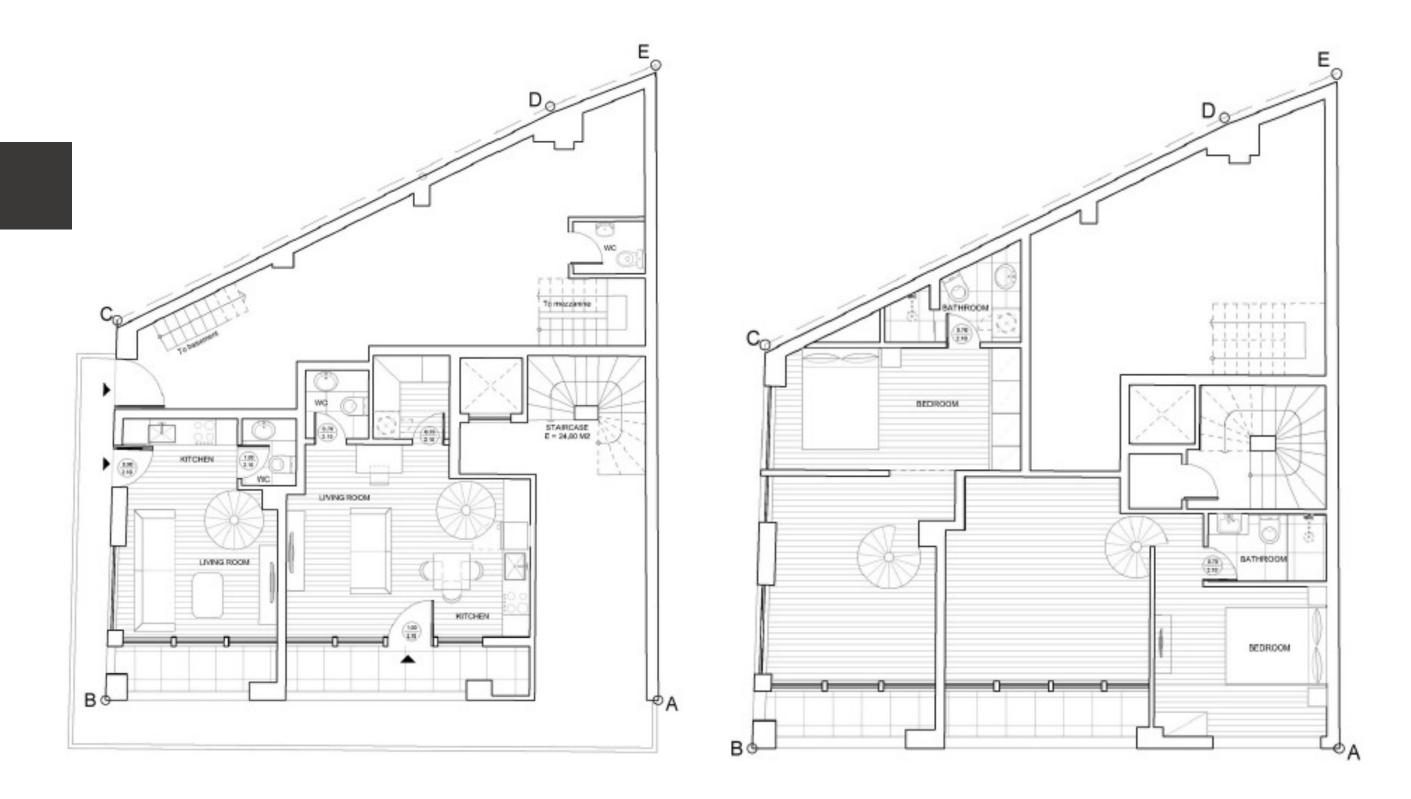

#### MEZONNETE GROUND FLOOR 57.17 SQM

| STR.  |  |
|-------|--|
| NOG   |  |
| EURIP |  |

| Floor     | Units     | Size               |
|-----------|-----------|--------------------|
| 3RD FLOOR | 03A – 03B | 59.17sqm- 54.80sqm |
| 2ND FLOOR | 02A – 02B | 57.17sqm- 56.80sqm |
| 1ST FLOOR | 01A - 01B | 57.17sqm- 56.80sqm |
|           |           |                    |

1ST FLOOR 57.17 SQM

#### 1ST- 3RD FLOORS