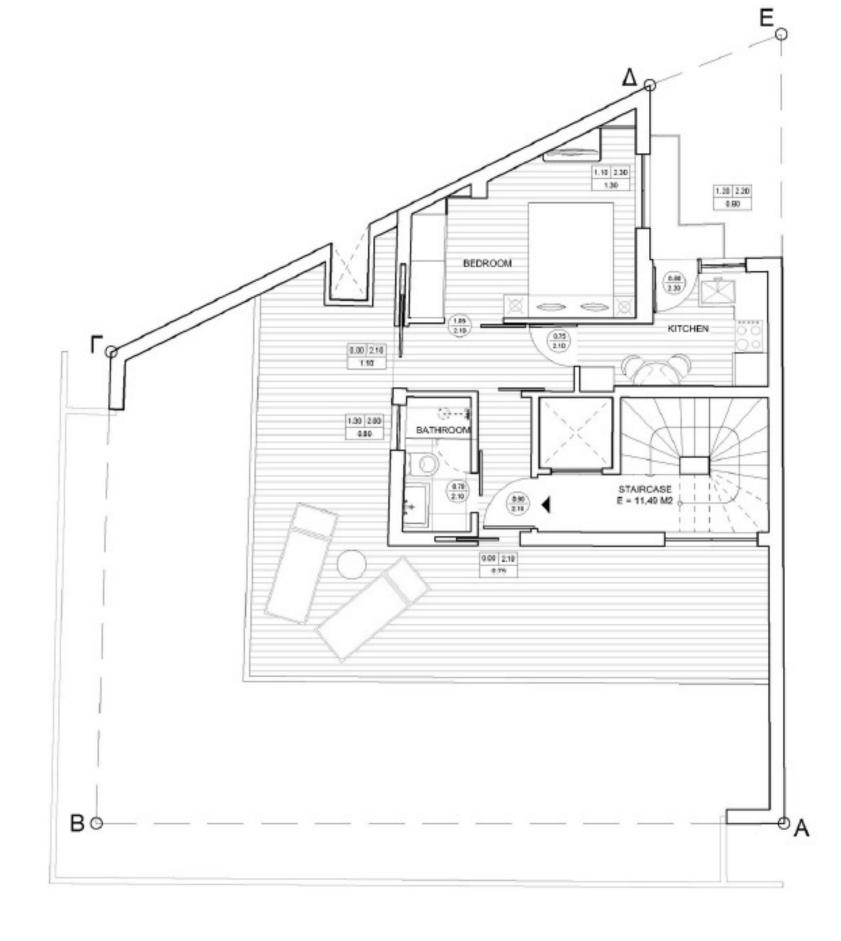

#### 5TH FLOOR PLAN

ΟΔΟΣ ΝΑΥΣΙΚΑΣ

www.platinaplus.com

ΟΔΟΣ ΕΥΡΙΠΙΔΟΥ

UnitsSize05A32.65sqm