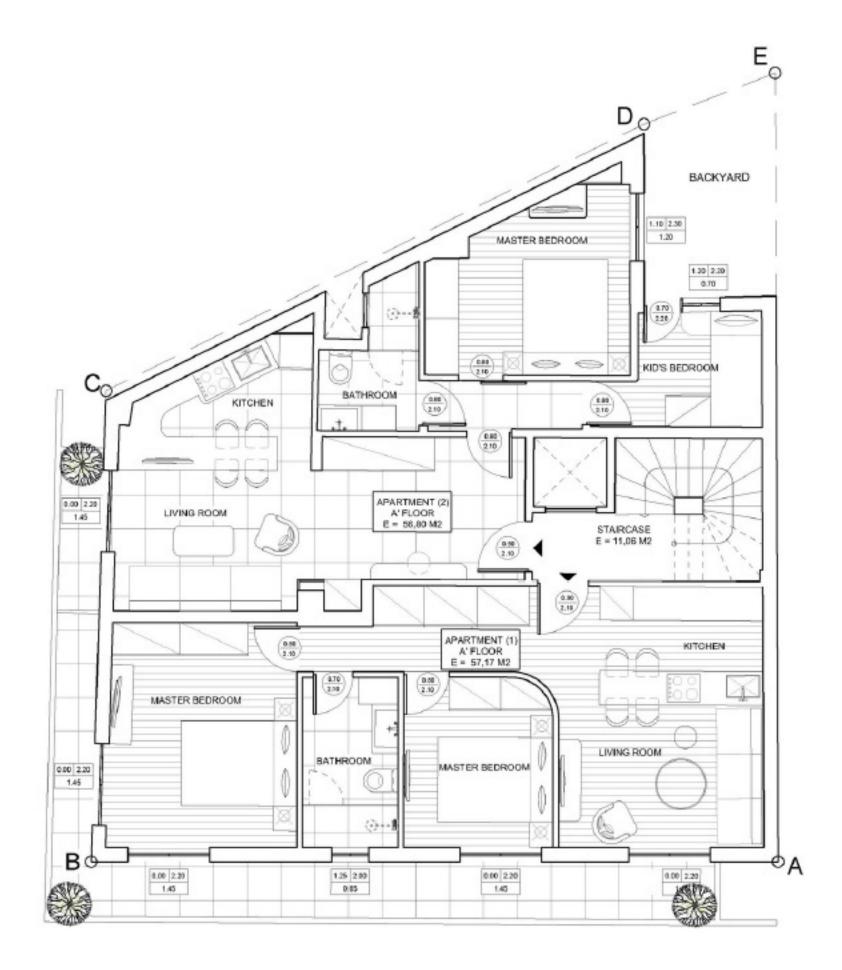

#### MEZONNETE GROUND FLOOR 57.17 SQM

| STR.  |  |
|-------|--|
| NOG   |  |
| EURIP |  |

| Floor     | Units     | Size               |
|-----------|-----------|--------------------|
| 3RD FLOOR | 03A – 03B | 59.17sqm- 54.80sqm |
| 2ND FLOOR | 02A – 02B | 57.17sqm- 56.80sqm |
| 1ST FLOOR | 01A - 01B | 57.17sqm- 56.80sqm |
|           |           |                    |

1ST FLOOR 57.17 SQM