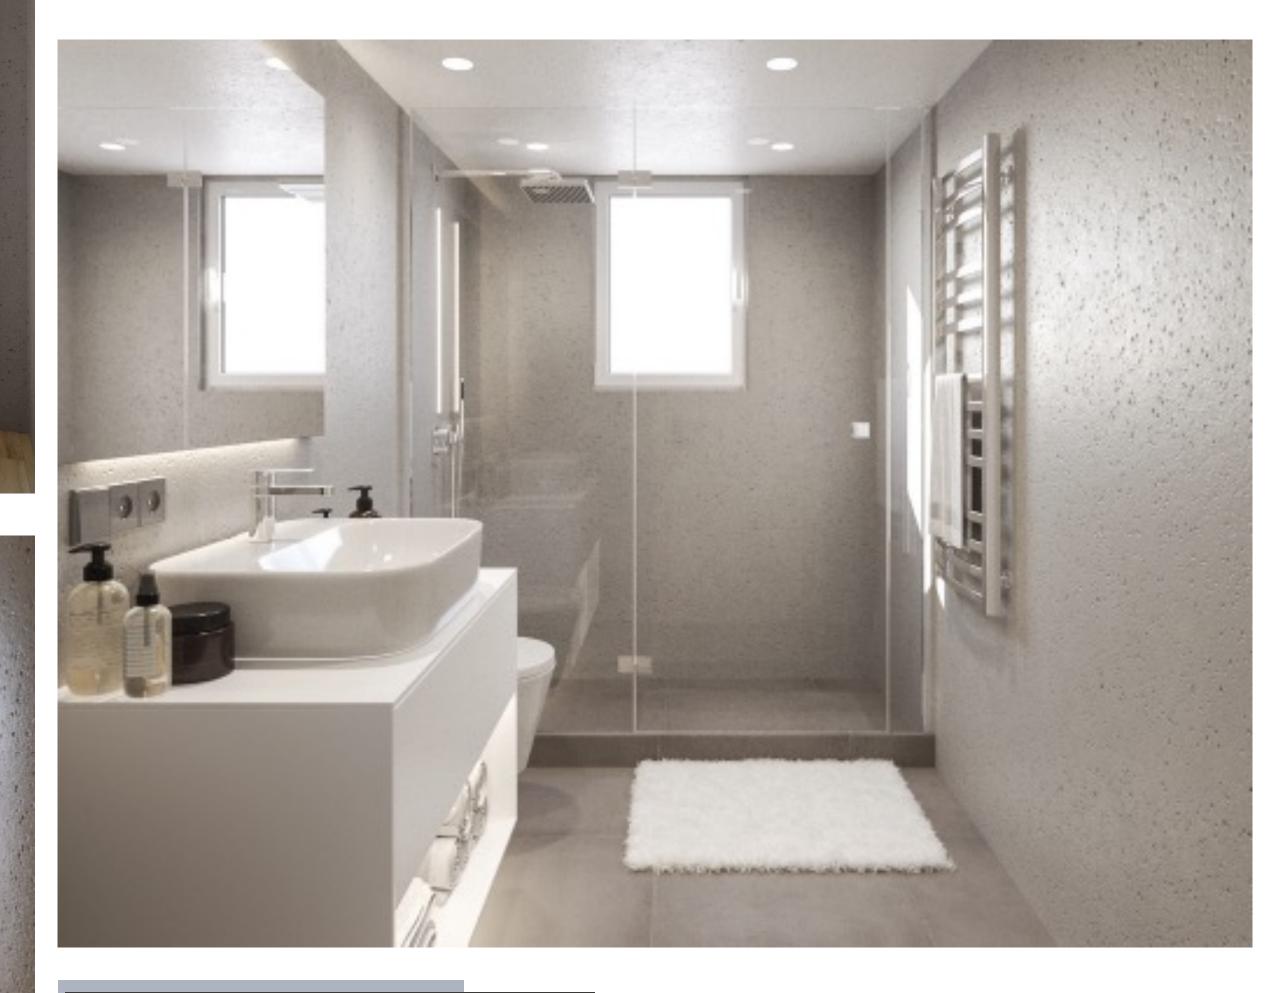

## ADDITIONAL FEATURES

. .

. .

. .

. .

HEAT PUMP

NEW LED TECHNOLOGY LIGHTING

ALUMINUM FRAMED WINDOWS WITH DUAL GLAZING

NEW MECHANICAL WIRING. PLUMPING & DRAINAGE SYSTEM INSTALLATION

NEW ELEVATOR WITH RELEASE SYSTEM

ELECTRIC ROLLER SHUTTERS

**MODERN DESIGN** 

**IN-HOUSE LAUNDRY** 

FULLY EQUIPPED

- . .
- . .
- . .
- . .

INVESTMENT OPPORTUNITY