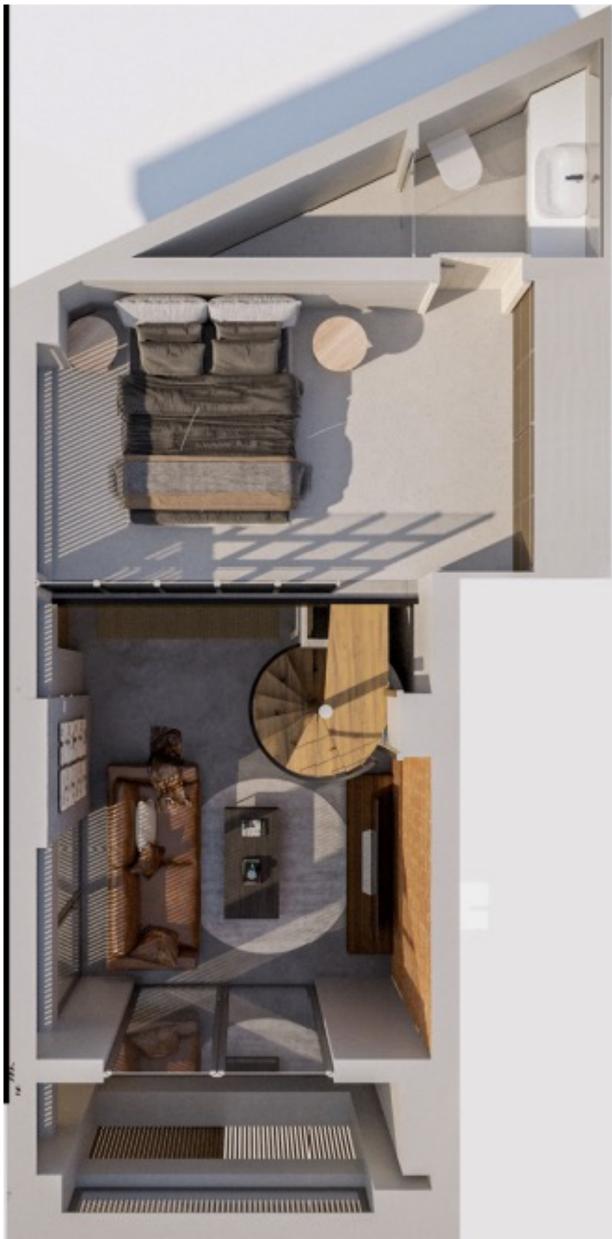

r with Mezzanine 1<sup>st</sup> Floor 2<sup>nd</sup> Floor 3<sup>rd</sup> Floor 4<sup>th</sup> Floor 5<sup>th</sup> Floor Rooftop Loft









#### CURRENT SITUATION





### AFTER RENOVATION







. .

. .

. .







#### URBAN ELEGANCE

The meticulously designed apartments offer an exceptional opportunity for investors. 11 comfortable apartments of 2 bedrooms, ideal for short-term rentals. The apartment arrangement secures a comfortable layout

for visitors



• •

• •

• •

. .



#### BASEMENT STORAGE



BASEMEN STORAGE

EURIPIDOU STR.

|             | IT | 133.57 sqm |   |
|-------------|----|------------|---|
| E 98.27 sqm | -  | 98.27 sqm  | _ |





#### GROUND FLOOR WITH MEZZANINE



GROUND FLOOR

F GR

&MEZ

#### MEZZANINE

| Units |
|-------|
| 01A   |
| 01B   |
|       |





#### MEZONNETE GROUND FLOOR 57.17 SQM











| STR.  |  |
|-------|--|
| NOG   |  |
| EURIP |  |

| Floor     | Units     | Size               |
|-----------|-----------|--------------------|
| 3RD FLOOR | 03A – 03B | 59.17sqm- 54.80sqm |
| 2ND FLOOR | 02A – 02B | 57.17sqm- 56.80sqm |
| 1ST FLOOR | 01A - 01B | 57.17sqm- 56.80sqm |
|           |           |                    |









1ST FLOOR 57.17 SQM



















#### 1ST- 3RD FLOORS





#### 4TH FLOOR PLAN





EURIPIDOU STR.

| Jnits | Size     |
|-------|----------|
| 04A   | 69.52sqm |





## 4TH FLOOR 69.85 SQM









#### 4TH FLOOR







## 4TH FLOOR







#### 5TH FLOOR PLAN



ΟΔΟΣ ΝΑΥΣΙΚΑΣ



www.platinaplus.com

ΟΔΟΣ ΕΥΡΙΠΙΔΟΥ

UnitsSize05A32.65sqm





# ΟΔΟΣ ΝΑΥΣΙΚΑΣ

ROOFTOP WITH LOFT





## ADDITIONAL