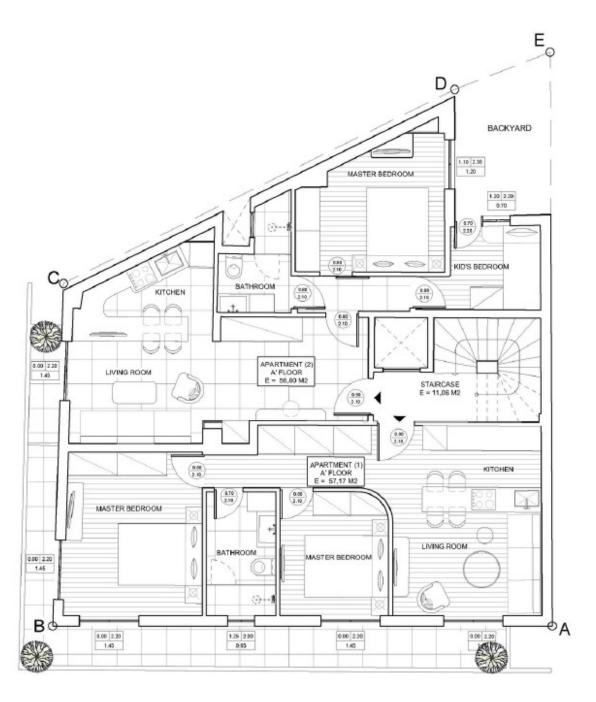

#### MEZONNETE GROUND FLOOR 57.17 SQM

| STR.  |  |
|-------|--|
| NOG   |  |
| EURIP |  |

| Floor     | Units     | Size               |
|-----------|-----------|--------------------|
| 3RD FLOOR | 03A – 03B | 59.17sqm- 54.80sqm |
| 2ND FLOOR | 02A – 02B | 57.17sqm- 56.80sqm |
| 1ST FLOOR | 01A - 01B | 57.17sqm- 56.80sqm |
|           |           |                    |

1ST FLOOR 57.17 SQM