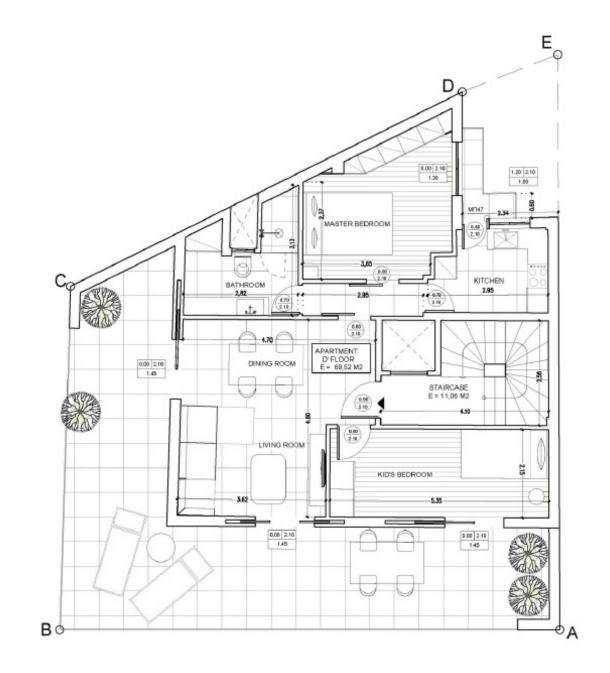

---------|----|------------|---|
| E 98.27 sqm | -  | 98.27 sqm  | _ |





#### GROUND FLOOR WITH MEZZANINE



GROUND FLOOR

F GR

&MEZ

#### MEZZANINE

| Units |
|-------|
| 01A   |
| 01B   |
|       |





#### MEZONNETE GROUND FLOOR 57.17 SQM











| STR.  |  |
|-------|--|
| NOG   |  |
| EURIP |  |

| Floor     | Units     | Size               |
|-----------|-----------|--------------------|
| 3RD FLOOR | 03A – 03B | 59.17sqm- 54.80sqm |
| 2ND FLOOR | 02A – 02B | 57.17sqm- 56.80sqm |
| 1ST FLOOR | 01A - 01B | 57.17sqm- 56.80sqm |
|           |           |                    |









1ST FLOOR 57.17 SQM



















#### 1ST- 3RD FLOORS





#### 4TH FLOOR PLAN





EURIPIDOU STR.

| Jnits | Size     |
|-------|----------|
| 04A   | 69.52sqm |





## 4TH FLOOR 69.85 SQM









#### 4TH FLOOR







## 4TH FLOOR







#### 5TH FLOOR PLAN



ΟΔΟΣ ΝΑΥΣΙΚΑΣ



www.platinaplus.com

ΟΔΟΣ ΕΥΡΙΠΙΔΟΥ

UnitsSize05A32.65sqm





# ΟΔΟΣ ΝΑΥΣΙΚΑΣ

ROOFTOP WITH LOFT





## ADDITIONAL FEATURES



. .

. .

. .

. .

HEAT PUMP



NEW LED TECHNOLOGY LIGHTING



ALUMINUM FRAMED WINDOWS WITH DUAL GLAZING



NEW MECHANICAL WIRING. PLUMPING & DRAINAGE SYSTEM INSTALLATION



NEW ELEVATOR WITH RELEASE SYSTEM



ELECTRIC ROLLER SHUTTERS



**MODERN DESIGN** 



**IN-HOUSE LAUNDRY** 



FULLY EQUIPPED







- . .
- . .
- . .
- . .

INVESTMENT OPPORTUNITY

This presents an exceptional opportunity for investors seeking a cost-effective option, including the Golden Visa program, located centrally in Piraeus. This property is ideal for short-term rental business ventures.