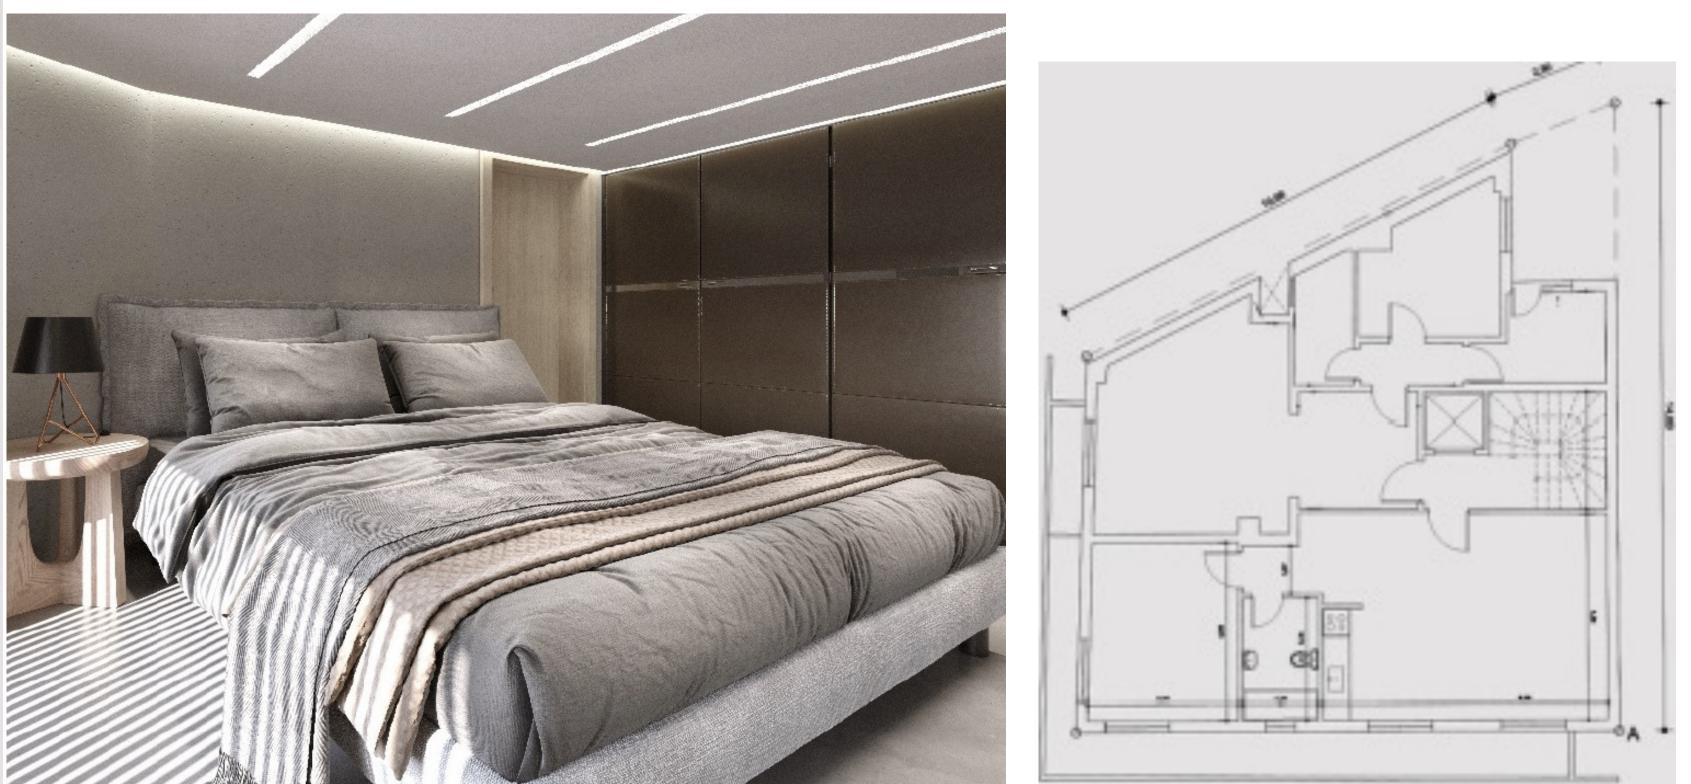

#### MEZONNETE GROUND FLOOR 57.17 SQM

| STR.  |  |
|-------|--|
| NOG   |  |
| EURIP |  |

| Floor     | Units     | Size               |
|-----------|-----------|--------------------|
| 3RD FLOOR | 03A – 03B | 59.17sqm- 54.80sqm |
| 2ND FLOOR | 02A – 02B | 57.17sqm- 56.80sqm |
| 1ST FLOOR | 01A - 01B | 57.17sqm- 56.80sqm |
|           |           |                    |

1ST FLOOR 57.17 SQM