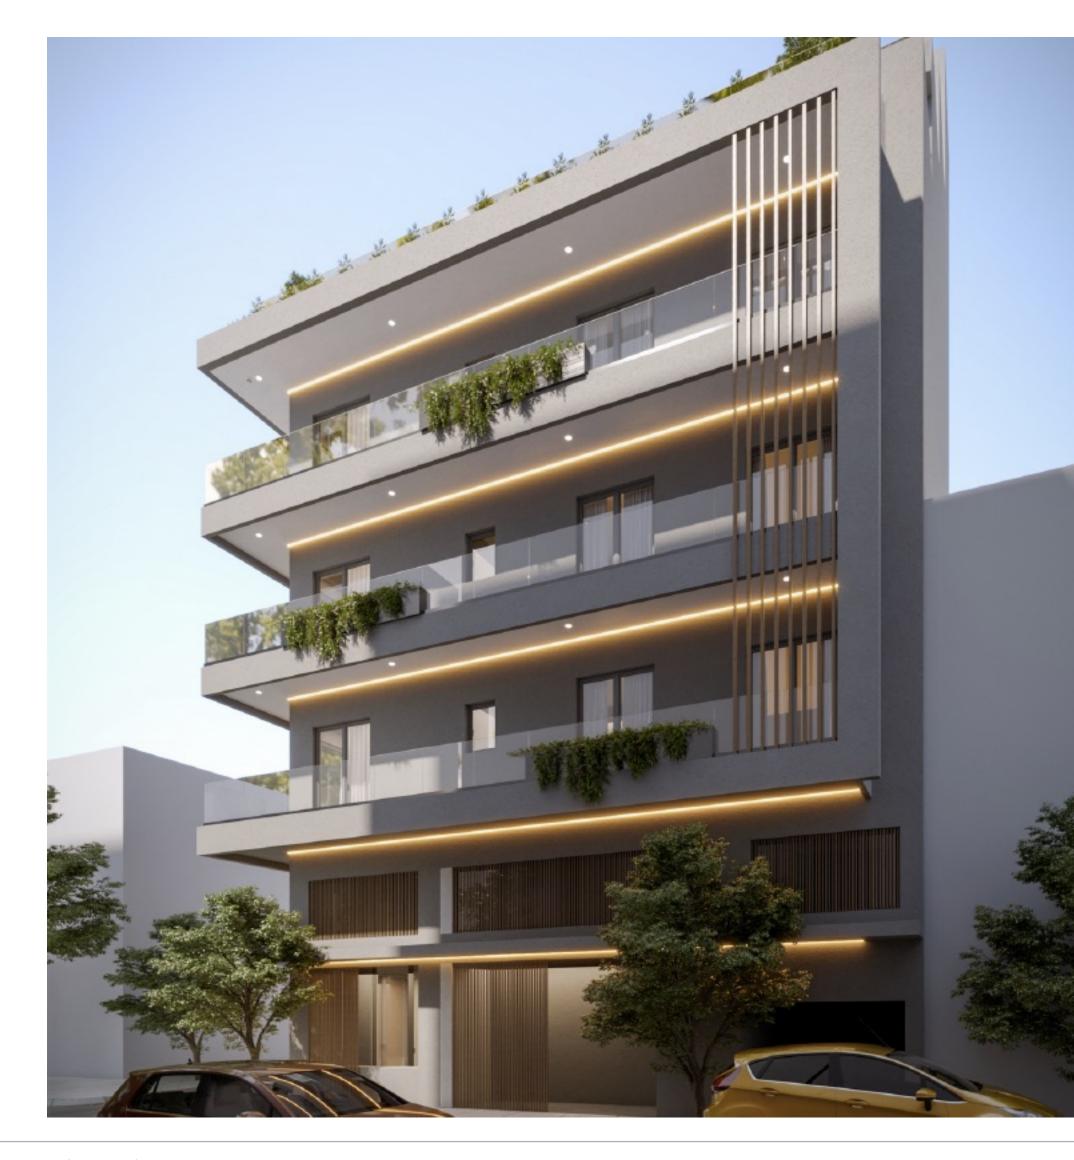

## **BUILT IN 1973**

A residential building at a corner site, situated in a tranquil neighborhood, is in excellent shape with a renovation plan already in place.

Basement Ground Floor with Mezzanine 1<sup>st</sup> Floor 2<sup>nd</sup> Floor 3<sup>rd</sup> Floor 4<sup>th</sup> Floor 5<sup>th</sup> Floor Rooftop Loft

### AFTER RENOVATION

. .

. .

. .