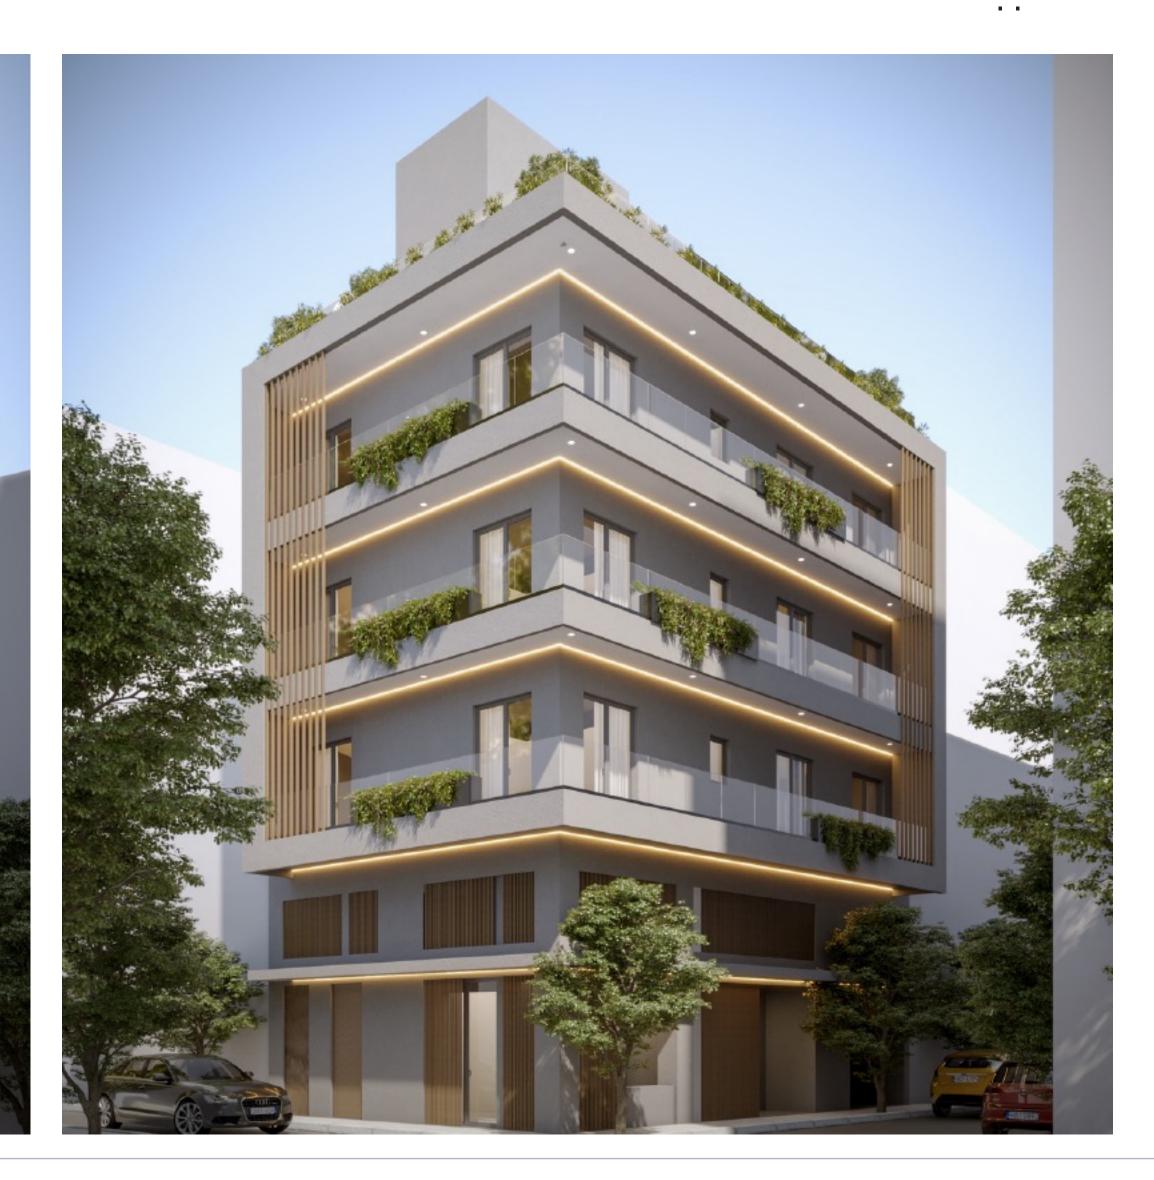

## **BUILT IN 1973**

A residential building at a corner site, situated in a tranquil neighborhood, is in excellent shape with a renovation plan already in place.

Basement Ground Floor with Mezzanine 1<sup>st</sup> Floor 2<sup>nd</sup> Floor 3<sup>rd</sup> Floor 4<sup>th</sup> Floor 5<sup>th</sup> Floor Rooftop Loft

### AFTER RENOVATION

. .

. .

. .